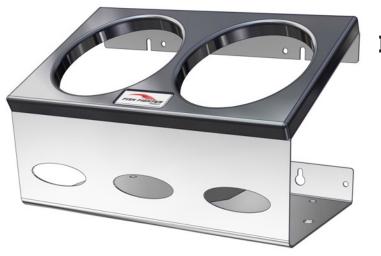

## WALL MOUNT PROPANE RACKS

| PART#   | DESCRIPTION                                        |
|---------|----------------------------------------------------|
| ITD5400 | Wall Mount 1lb Propane Bottle Rack (2) Bottle Rack |
| ITD5092 | Wall Mount 1lb Propane Bottle Rack (3) Bottle Rack |

It is up to the installer to determine the appropriate mounting hardware for chosen mounting location. Includes (4) #10 X 1" Drywall Anchors with each Wall Mount Propane Mount.

ITD5400

Follow all propane manufacturer guidelines for proper safety and storage of propane.