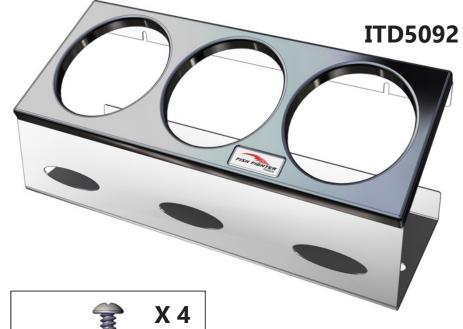

## WALL MOUNT PROPANE RACKS

| PART#   | DESCRIPTION                                        |
|---------|----------------------------------------------------|
| ITD5400 | Wall Mount 1lb Propane Bottle Rack (2) Bottle Rack |
| ITD5092 | Wall Mount 1lb Propane Bottle Rack (3) Bottle Rack |

It is up to the installer to determine the appropriate mounting hardware for chosen mounting location. Includes (4) #10 X 1" Drywall Anchors with each Wall Mount Propane Mount.

ITD5400

Follow all propane manufacturer guidelines for proper safety and storage of propane.