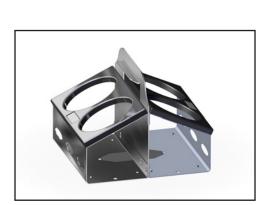

(4) #10 X 1" Anchors for Drywall included

| PROPANE CADDYS |                                             |  |
|----------------|---------------------------------------------|--|
| PART #         | DESCRIPTION                                 |  |
| ITD5091        | 1lb Propane Bottle Caddy (2) Bottle Carrier |  |
| ITD5403        | 1lb Propane Bottle Caddy (4) Bottle Carrier |  |