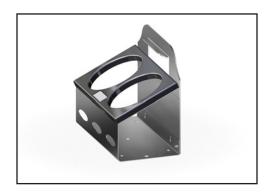

(4) #10 X 1" Anchors for Drywall included

| PROPANE CADDYS |                                             |  |
|----------------|---------------------------------------------|--|
| PART #         | DESCRIPTION                                 |  |
| ITD5091        | 1lb Propane Bottle Caddy (2) Bottle Carrier |  |
| ITD5403        | 1lb Propane Bottle Caddy (4) Bottle Carrier |  |