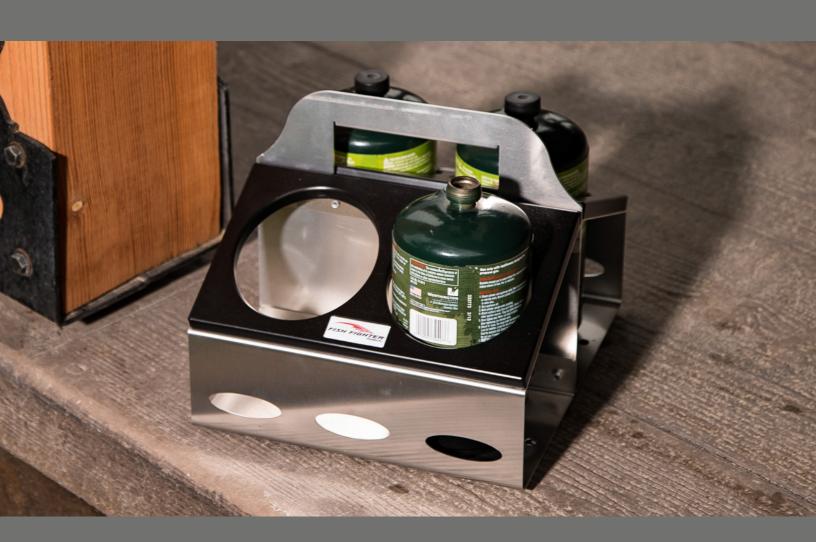

(4) #10 X 1" Anchors for Drywall included

| PROPANE CADDYS |                                             |  |
|----------------|---------------------------------------------|--|
| PART #         | DESCRIPTION                                 |  |
| ITD5091        | 1lb Propane Bottle Caddy (2) Bottle Carrier |  |
| ITD5403        | 1lb Propane Bottle Caddy (4) Bottle Carrier |  |

Follow all propane manufacturer guidelines for proper safety and storage of propane.