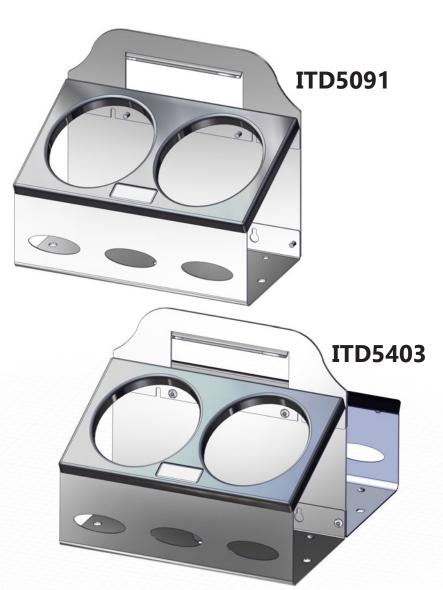

(4) #10 X 1" Anchors for Drywall included

| PROPANE CADDYS |                                             |  |
|----------------|---------------------------------------------|--|
| PART #         | DESCRIPTION                                 |  |
| ITD5091        | 1lb Propane Bottle Caddy (2) Bottle Carrier |  |
| ITD5403        | 1lb Propane Bottle Caddy (4) Bottle Carrier |  |