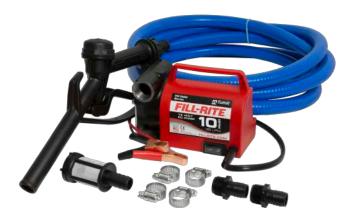

|                      | FR1616                           |
|----------------------|----------------------------------|
| Flow Rate (GPM/LPM)  | Up to 10/38                      |
| Voltage              | 12 Volt                          |
| Inlet/Outlet         | 3/4" / 3/4" NPT                  |
| Horse Power          | 1/5 HP                           |
| Amps                 | 20 Amp                           |
|                      |                                  |
| Included Accessories | Pump with Strainer Inlet, 6.5'   |
|                      | Cable with Battery Clips, Hoses, |
|                      | Clamps, Poly Suction Pipe and    |
|                      | Barbed Inlet/Outlet Adapters     |