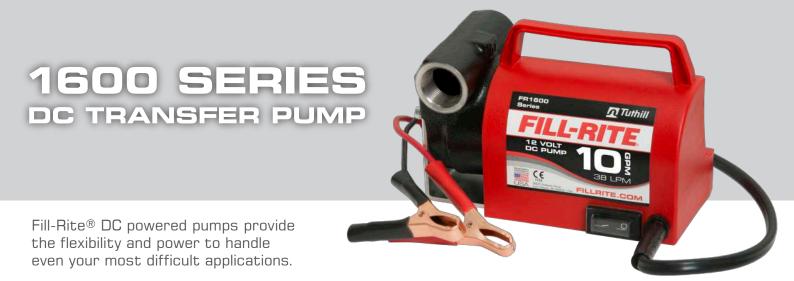

## FILL-RITE 1600 SERIES PORTABLE PUMP

This Fill-Rite® diesel fuel transfer pump delivers diesel fuel or antifreeze. Not to be used for dispensing gasoline, alcohol, or waste vegetable oil.

FR1612

## **FEATURES**

- Diesel and Antifreeze Compatible
- Strainer for Inlet
- Cast Iron Housing Construction
- 30 Minute Duty Cycle
- Acetal Vane

- UL/cUL Certified Motor
- CE Certified
- Iron Rotor
- Internal Bypass Valve
- HNBR Seal Material