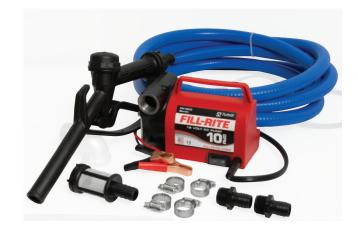

|                      | FR1614                                                                                                            |
|----------------------|-------------------------------------------------------------------------------------------------------------------|
| Flow Rate (GPM/LPM)  | Up to 10/38                                                                                                       |
| Voltage              | 12 Volt                                                                                                           |
| Inlet/Outlet         | 3/4" / 3/4" NPT                                                                                                   |
| Horse Power          | 1/5 HP                                                                                                            |
| Amps                 | 20 Amp                                                                                                            |
|                      |                                                                                                                   |
| Included Accessories | Pump with Strainer Inlet,<br>6.5' Cable with Battery Clips,<br>Hoses, Clamps, and Barbed<br>Inlet/Outlet Adapters |