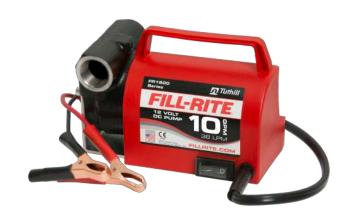

## FR1600 Series • Extremely Portable • For Drums and Totes FR1612 Flow Rate (GPM/LPM) Up to 10/38 Voltage Inlet/Outlet 12 Volt 3/4" / 3/4" NPT 1/5 HP Horse Power 20 Amp Amps Included Accessories Pump Only with Strainer Inlet and 6.5' Cable with Battery Clips and Hose Barbs