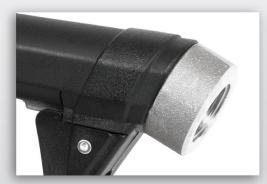

## 30 GALLON ULTRA HI-FLOW

ANOTHER FIRST FROM
FILL-RITE

30 GALLONS PER MINUTE...

- Ergonomically designed handle offers comfortable grip while providing room for the use of gloves.
- 3 locking positions for different flow rates
- Integral hook and spout spring