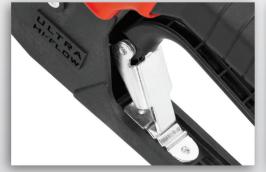

## 30 GALLON ULTRA HI-FLOW

ANOTHER FIRST FROM
FILL-RITE

30 GALLONS PER MINUTE...

- Ergonomically designed handle offers comfortable grip while providing room for the use of gloves.
- 3 locking positions for different flow rates
- Integral hook and spout spring