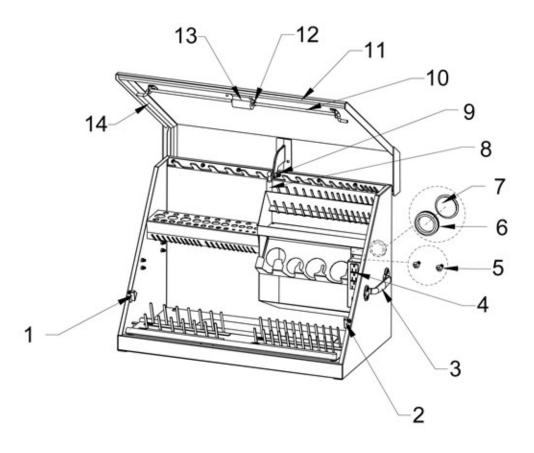

# "The keys are taped to the top storage area of the chest."

| Ref# | Description       | Part#  | Qty   |
|------|-------------------|--------|-------|
| 1    | Striker kit(L)    | 304014 | 1 pc  |
| 2    | Striker kit(R)    | 304015 | 1 pc  |
| 3    | Side handle       | 306035 | 2 pcs |
| 4    | Power strip       | 333024 | 1 pc  |
| 5    | M4×12 screw       | 320108 | 4 pcs |
| 6    | Grommet           | 314147 | 1 pc  |
| 7    | Grommet cover     | 314148 | 1 pc  |
| 8    | Gas spring        | 303041 | 1 pc  |
| 9    | Lock nut          | 323001 | 2 pcs |
| 10   | Rod               | 304013 | 2 pcs |
| 11   | Weather stripping | 314013 | 1 pc  |
| 12   | Cotter pin        | 326004 | 2 pcs |
| 13   | Latch             | 304067 | 1 pc  |
| 14   | Weather stripping | 314037 | 2 pcs |
|      |                   |        |       |

PARTS LIST