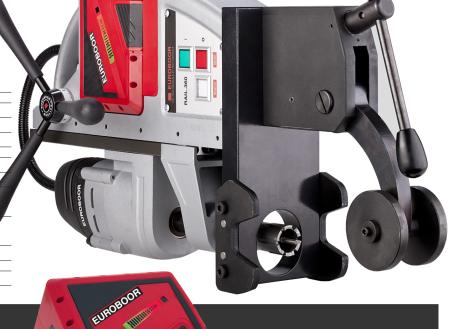

## Cordless rail drilling machine

## **RAIL.360**

Available in 6 different rail adapter versions: S49, S54, TRC68, UIC50, UIC54 and UIC60.

## Technical data

|                        | Metric               |         | Imperial          |
|------------------------|----------------------|---------|-------------------|
| Annular cutting        | Ø 12 - 36 mm         |         | Ø 7/16" - 1 7/16" |
|                        |                      |         |                   |
| Length                 | 297 mm               |         | 11 11/16"         |
| Width                  | 125 mm               |         | 4 15/16"          |
| Height                 | 510 - 685 mm         |         | 20 1/16" - 27"    |
|                        |                      |         |                   |
| Stroke                 | 230 mm               |         | 9 1/16"           |
| Weight (incl. batt)    | 16 kg                |         | 35.3 lbs          |
| Motor power            | 1300 W DC            |         | 35.1 A DC         |
| Total power            | 1350 W E             | C       | 36.5 A DC         |
| Speed (no load)        | 506 rpm              |         |                   |
| Speed (load 1300 W, 35 | .1 A DC)             | 375 rpm |                   |
| Spindle (Weldon)       | 19,05 mn             | n       | 3/4"              |
| Battery capacity       | 37 V / 2,6 Ah Li-ion |         |                   |

## Voordelen:

- Suitable for processing rails;
- Powerful battery with charger;
- Powerful high torque DC motor;
- Multi-level electronic protection for optimal safety;
- Extremely short battery charging time;
- Detachable spindle and integrated tool cooling and lubrication;
- High precision height adjustment for:
  - Low maintenance;
  - Minimal wear correction.