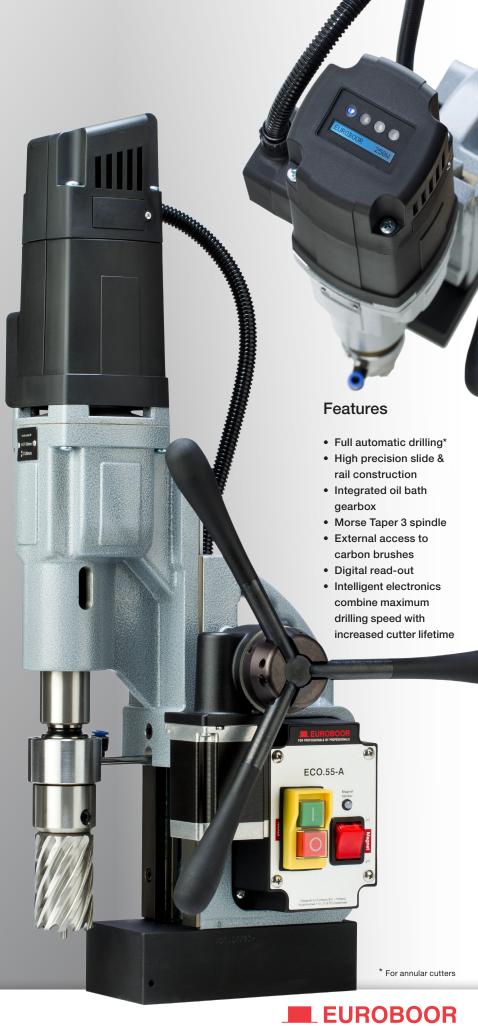

## **Automatic** magnetic drill **ECO.55-A**

Smart variable

Overload

indicators

protection

display

Digital

Smart restart

gearbox

Soft

Auto feed and return

Efficient drilling to the second power. Featuring a newly designed self-feed system our automatic machines offer the top level of technology.

With highly intelligent electronics, the most stable construction in the market and functionalities such as "automatic return", these drilling machines will actually drill holes with the highest efficiency for you.