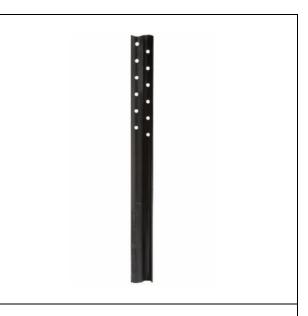

#### General

Article number: 9520200

Description: Colad Turbomix Paddles XL

## **Specification**

Measurement: 30 x 3 cm Packing: Box with 200 pieces

Suitable for Mixing Cups of 1400 or 2300 ml.

## Remarks

Colad Turbomix Paddles XL are made from recycled material. The Colad Turbomix paddles are designed in and S-Shape and with small holes to give an optimal mixture and quick result. Also it is very rigid during the mixing process. Suitable for larger type mixing cups.