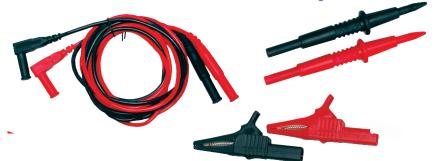

## #805 EZ Test™ Automotive Test Probe Kit

### **FEATURES:**

- 6 pc Test Probe Kit appropriate for automotive, heavy-duty, marine, equipment, small engine, etc.
- Quality probes will provide trustworthy readings
- Great starter kit, connects to DMM's, digital scopes and most other test equipment
- Includes standard 4mm banana plug test leads (#142-1),
   which connect w/most test adapters- all brands
- Max test current 10 Amps
- Includes: #142-1, #142-4, #142-6 and Storage Case