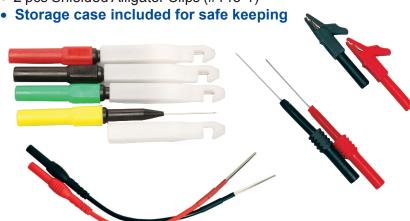

#### **FEATURES:**

- 10 piece kit designed for backprobing, diagnostic testing & electrical troubleshooting
- Standard 4mm banana plug, works test kits in the field
- 2 pcs Spoon Probe Backprobers for round connectors (#616)
- 4 pcs of Mini Back Probes/Wire Piercers (#618)
- 2 pcs Flexible Autmotive Back Probe Pins (142-5
- 2 pcs Shielded Alligator Clips (#143-1)