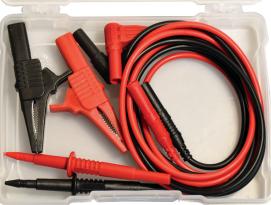

### **FEATURES:**

- 6 pc Test Probe Kit appropriate for automotive, heavy-duty, marine, equipment, small engine, etc.
- Quality probes will provide trustworthy readings
- Great starter kit, connects to DMM's, digital scopes and most other test equipment
- Includes standard 4mm banana plug test leads (#142-1),
   which connect w/most test adapters- all brands
- Max test current 10 Amps
- Includes: #142-1, #142-4, #142-6 and Storage Case