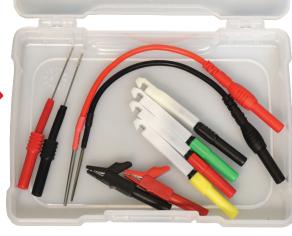

### **FEATURES:**

- 6 pc Test Probe Kit appropriate for automotive, heavy-duty, marine, equipment, small engine, etc.
- Quality probes will provide trustworthy readings
- Great starter kit, connects to DMM's, digital scopes and most other test equipment
- Includes standard 4mm banana plug test leads (#142-1),
   which connect w/most test adapters- all brands
- Max test current 10 Amps
- Includes: #142-1, #142-4, #142-6 and Storage Case