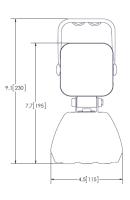

, 30% intensity & SOS flashing) this heavy duty battery powered worklight combines mobility with high performance and a compact design. The long-life, lithium rechargeable battery allows the worklight to be operated for 3-4 hours before recharging is required. Supplied with a micro USB charging cord.

## **Models**

| PART NO.    | TYPE  | RAW LUMENS | ILLUMINATION | MOUNT  |
|-------------|-------|------------|--------------|--------|
| EW2461      | Flood | 650        | Clear        | Magnet |
| EW2461-CAMO | Flood | 650        | Clear        | Magnet |

## **Features and Benefits**

- 12 VDC
- Magnetic base, rechargeable Lithium Battery
- Rechargeable lithium battery, estimated run time of 3 to 4 hours
- Aluminum heatsink housing
- Stainless steel mounting bracket
- Polycarbonate lens





**DISCLAIMER**: Product performance and specifications are based upon evaluation of a fully-charged new battery. It is normal for all batteries to degrade and lose capacity over time.