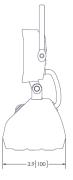

30% intensity & SOS flashing) this heavy duty battery powered worklight combines mobility with high performance and a compact design. The long-life, lithium rechargeable battery allows the worklight to be operated for 3-4 hours before recharging is required. Supplied with a micro USB charging cord.

## **Models**

| PART NO.    | TYPE  | RAW LUMENS | ILLUMINATION | MOUNT  |
|-------------|-------|------------|--------------|--------|
| EW2461      | Flood | 650        | Clear        | Magnet |
| EW2461-CAMO | Flood | 650        | Clear        | Magnet |

## **Features and Benefits**

- 12 VDC
- Magnetic base, rechargeable Lithium Battery
- Rechargeable lithium battery, estimated run time of 3 to 4 hours
- Aluminum heatsink housing
- Stainless steel mounting bracket
- Polycarbonate lens





**DISCLAIMER**: Product performance and specifications are based upon evaluation of a fully-charged new battery. It is normal for all batteries to degrade and lose capacity over time.