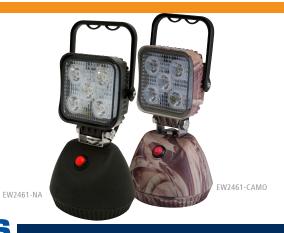

## EW2461

**Five 3-Watt LEDs** 

Featuring a high intensity flood beam and three operating modes (100% intensity, 30% intensity & SOS flashing) this heavy duty battery powered worklight combines mobility with high performance and a compact design. The long-life, lithium rechargeable battery allows the worklight to be operated for 3-4 hours before recharging is required. Supplied with a micro USB charging cord.

## **Models**

| PART NO.    | TYPE  | RAW LUMENS | ILLUMINATION | MOUNT  |
|-------------|-------|------------|--------------|--------|
| EW2461      | Flood | 650        | Clear        | Magnet |
| EW2461-CAMO | Flood | 650        | Clear        | Magnet |