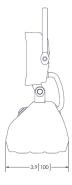

### **Features and Benefits**

- 12 VDC
- Five 3-watt LEDs
- · Magnetic base, rechargeable Lithium Battery
- Rechargeable lithium battery, estimated run time of 3 to 4 hours
- Aluminum heatsink housing
- · Stainless steel mounting bracket
- · Polycarbonate lens