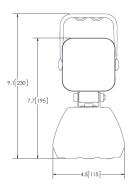

### **Features and Benefits**

- 12 VDC
- Five 3-watt LEDs
- · Magnetic base, rechargeable Lithium Battery
- Rechargeable lithium battery, estimated run time of 3 to 4 hours
- Aluminum heatsink housing
- · Stainless steel mounting bracket
- · Polycarbonate lens