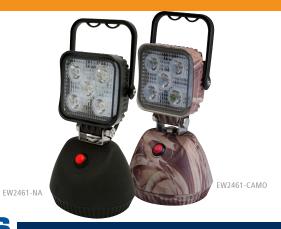

# **EW2461**

### **Rechargeable Magnetic LED**

Featuring a high intensity flood beam and three operating modes (100% intensity, 30% intensity & SOS flashing) this heavy duty battery powered worklight combines mobility with high performance and a compact design. The long-life, lithium rechargeable battery allows the worklight to be operated for 3-4 hours before recharging is required. Supplied with a cigarette socket charging lead and North American AC charger.

### **Models**

| PART NO.    | TYPE  | RAW LUMENS | ILLUMINATION | MOUNT  |
|-------------|-------|------------|--------------|--------|
| EW2461-NA   | Flood | 650        | Clear        | Magnet |
| EW2461-CAMO | Flood | 650        | Clear        | Magnet |