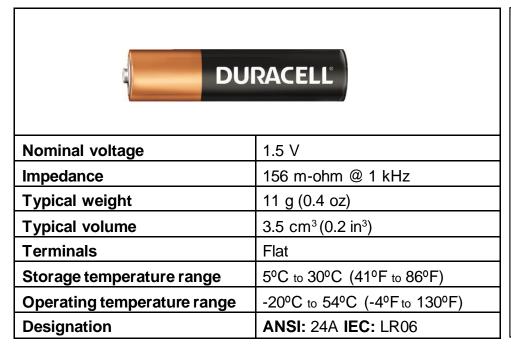

## **MN2400 Size: AAA** (LR03)

Alkaline-Manganese Dioxide Battery

| ſ۷ |  |
|----|--|

## MN2400 Size: AAA (LR03)

Alkaline-Manganese Dioxide Battery