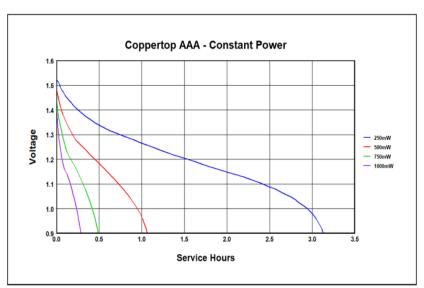

## **DURACELL**

Delivered capacity is dependent on the applied load, operating temperature and cut-off voltage. Please refer to the charts and discharge data shown for examples of the energy/service life that the battery will provide for various load conditions.