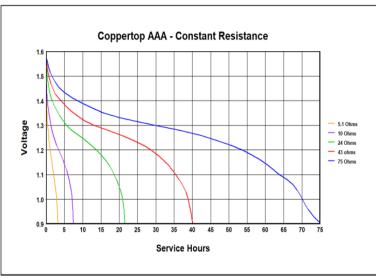

## **DURACELL**

Delivered capacity is dependent on the applied load, operating temperature and cut-off voltage. Please refer to the charts and discharge data shown for examples of the energy/service life that the battery will provide for various load conditions.