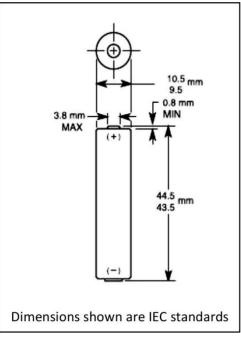

## **MN2400 Size: AAA** (LR03)

Alkaline-Manganese Dioxide Battery

| ſ۷ |  |
|----|--|

## MN2400 Size: AAA (LR03)

Alkaline-Manganese Dioxide Battery