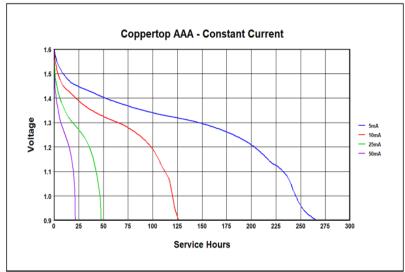

## **DURACELL**

Delivered capacity is dependent on the applied load, operating temperature and cut-off voltage. Please refer to the charts and discharge data shown for examples of the energy/service life that the battery will provide for various load conditions.