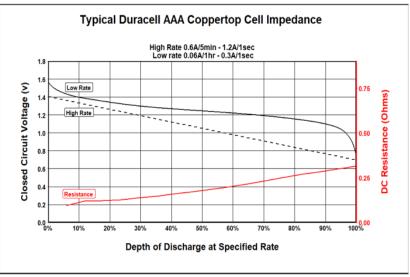

## **DURACELL**

Delivered capacity is dependent on the applied load, operating temperature and cut-off voltage. Please refer to the charts and discharge data shown for examples of the energy/service life that the battery will provide for various load conditions.