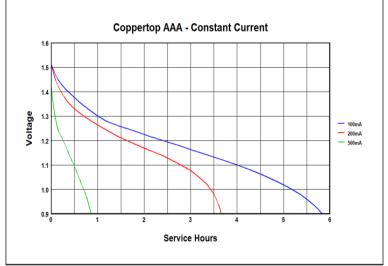

## **DURACELL**

Delivered capacity is dependent on the applied load, operating temperature and cut-off voltage. Please refer to the charts and discharge data shown for examples of the energy/service life that the battery will provide for various load conditions.