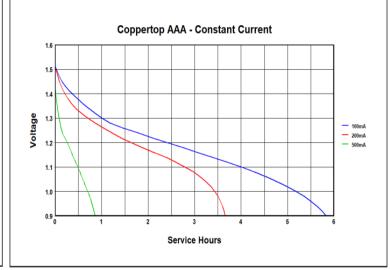

## **DURACELL**

Delivered capacity is dependent on the applied load, operating temperature and cut-off voltage. Please refer to the charts and discharge data shown for examples of the energy/service life that the battery will provide for various load conditions.

## MN2400 Size: AAA (LR03)

Alkaline-Manganese Dioxide Battery

Delivered capacity is dependent on the applied load, operating temperature and cut-off voltage. Please refer to the charts and discharge data shown for examples of the energy/service life that the battery will provide for various load conditions.