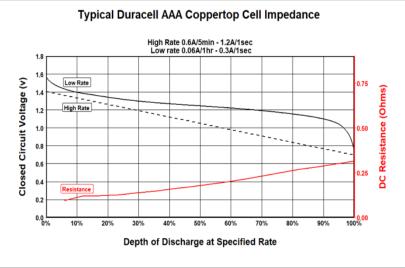

## **DURACELL**

Delivered capacity is dependent on the applied load, operating temperature and cut-off voltage. Please refer to the charts and discharge data shown for examples of the energy/service life that the battery will provide for various load conditions.

## MN2400 Size: AAA (LR03)

Alkaline-Manganese Dioxide Battery

Delivered capacity is dependent on the applied load, operating temperature and cut-off voltage. Please refer to the charts and discharge data shown for examples of the energy/service life that the battery will provide for various load conditions.