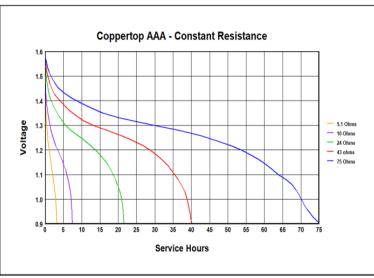

## **DURACELL**

Delivered capacity is dependent on the applied load, operating temperature and cut-off voltage. Please refer to the charts and discharge data shown for examples of the energy/service life that the battery will provide for various load conditions.

## MN2400 Size: AAA (LR03)

Alkaline-Manganese Dioxide Battery

Delivered capacity is dependent on the applied load, operating temperature and cut-off voltage. Please refer to the charts and discharge data shown for examples of the energy/service life that the battery will provide for various load conditions.