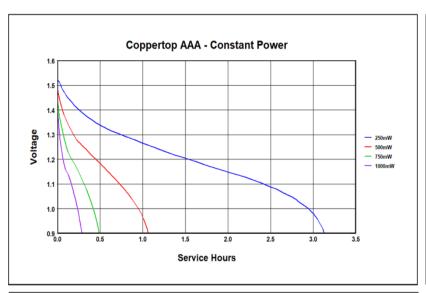

## **DURACELL**

Delivered capacity is dependent on the applied load, operating temperature and cut-off voltage. Please refer to the charts and discharge data shown for examples of the energy/service life that the battery will provide for various load conditions.

## MN2400 Size: AAA (LR03)

Alkaline-Manganese Dioxide Battery

Delivered capacity is dependent on the applied load, operating temperature and cut-off voltage. Please refer to the charts and discharge data shown for examples of the energy/service life that the battery will provide for various load conditions.