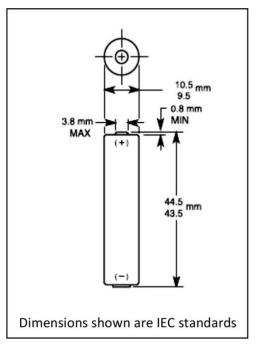

## MN2400 Size: AAA (LR03)

Alkaline-Manganese Dioxide Battery

| DURACELL                    |                                            |
|-----------------------------|--------------------------------------------|
| Nominal voltage             | 1.5 V                                      |
| Impedance                   | 156 m-ohm @ 1 kHz                          |
| Typical weight              | 11 g (0.4 oz)                              |
| Typical volume              | 3.5 cm <sup>3</sup> (0.2 in <sup>3</sup> ) |
| Terminals                   | Flat                                       |
| Storage temperature range   | 5°C to 30°C (41°F to 86°F)                 |
| Operating temperature range | -20°C to 54°C (-4°F to 130°F)              |
| Designation                 | ANSI: 24A IEC: LR06                        |