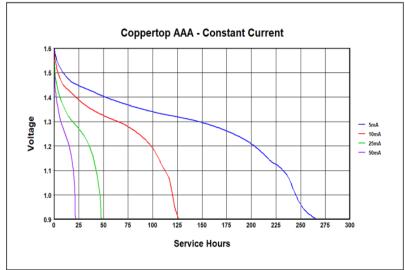

## **DURACELL**

Delivered capacity is dependent on the applied load, operating temperature and cut-off voltage. Please refer to the charts and discharge data shown for examples of the energy/service life that the battery will provide for various load conditions.

## MN2400 Size: AAA (LR03)

Alkaline-Manganese Dioxide Battery

Delivered capacity is dependent on the applied load, operating temperature and cut-off voltage. Please refer to the charts and discharge data shown for examples of the energy/service life that the battery will provide for various load conditions.