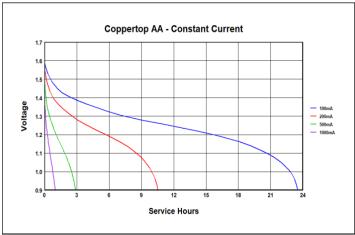

## **DURACELL**®

Delivered capacity is dependent on the applied load, operating temperature and cut-off voltage. Please refer to the charts and discharge data shown for examples of the energy/service life that the battery will provide for various load conditions.

## MN1500 Size: AA (LR6)

Alkaline-Manganese Dioxide Battery

**DURACELL** 

Delivered capacity is dependent on the applied load, operating temperature and cut-off voltage. Please refer to the charts and discharge data shown for examples of the energy/service life that the battery will provide for various load conditions.