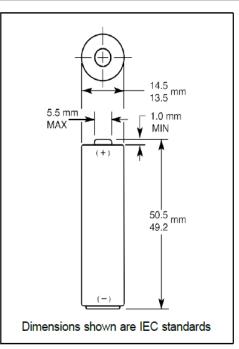

## MN1500 Size: AA (LR6)

Alkaline-Manganese Dioxide Battery

| DURACELL                    |                                            |
|-----------------------------|--------------------------------------------|
| Nominal voltage             | 1.5 V                                      |
| Impedance                   | 71 m-ohm @ 1 kHz                           |
| Typical weight              | 24 g (0.8 oz)                              |
| Typical volume              | 8.4 cm <sup>3</sup> (0.5 in <sup>3</sup> ) |
| Terminals                   | Flat                                       |
| Storage temperature range   | 5°C to 30°C (41°F to 86°F)                 |
| Operating temperature range | -20°C to 54°C (-4°F to 130°F)              |
| Designation                 | ANSI: 15A IEC: LR6                         |