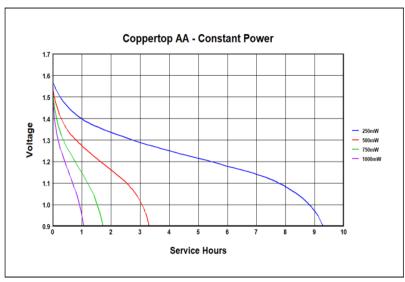

## **DURACELL**®

Delivered capacity is dependent on the applied load, operating temperature and cut-off voltage. Please refer to the charts and discharge data shown for examples of the energy/service life that the battery will provide for various load conditions.

## MN1500 Size: AA (LR6)

Alkaline-Manganese Dioxide Battery

**DURACELL** 

Delivered capacity is dependent on the applied load, operating temperature and cut-off voltage. Please refer to the charts and discharge data shown for examples of the energy/service life that the battery will provide for various load conditions.