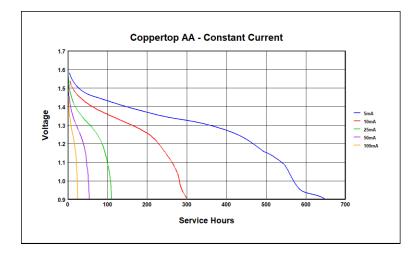

## **DURACELL**®

Delivered capacity is dependent on the applied load, operating temperature and cut-off voltage. Please refer to the charts and discharge data shown for examples of the energy/service life that the battery will provide for various load conditions.

## MN1500 Size: AA (LR6)

Alkaline-Manganese Dioxide Battery

**DURACELL** 

Delivered capacity is dependent on the applied load, operating temperature and cut-off voltage. Please refer to the charts and discharge data shown for examples of the energy/service life that the battery will provide for various load conditions.