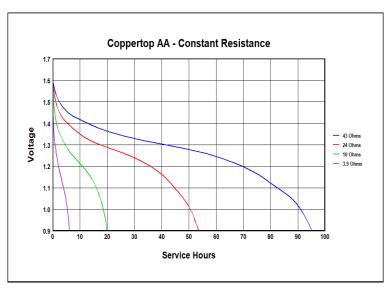

## **DURACELL**®

Delivered capacity is dependent on the applied load, operating temperature and cut-off voltage. Please refer to the charts and discharge data shown for examples of the energy/service life that the battery will provide for various load conditions.

## MN1500 Size: AA (LR6)

Alkaline-Manganese Dioxide Battery

**DURACELL** 

Delivered capacity is dependent on the applied load, operating temperature and cut-off voltage. Please refer to the charts and discharge data shown for examples of the energy/service life that the battery will provide for various load conditions.