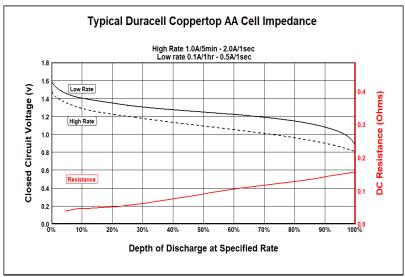

## **DURACELL**®

Delivered capacity is dependent on the applied load, operating temperature and cut-off voltage. Please refer to the charts and discharge data shown for examples of the energy/service life that the battery will provide for various load conditions.

## MN1500 Size: AA (LR6)

Alkaline-Manganese Dioxide Battery

**DURACELL** 

Delivered capacity is dependent on the applied load, operating temperature and cut-off voltage. Please refer to the charts and discharge data shown for examples of the energy/service life that the battery will provide for various load conditions.