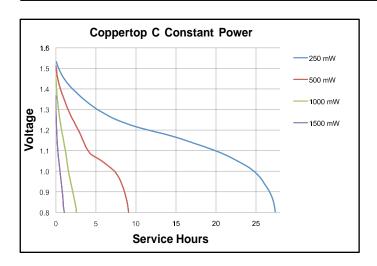

-20°C to 54°C (-4°F to 130°F)

ANSI: 14A IEC: LR14

Delivered capacity is dependent on the applied load, operating temperature and cut-off voltage. Please refer to the charts and discharge data shown for examples of the energy/service life that the battery will provide for various load conditions.

## MN1400 Size: C (LR14)

Alkaline-Manganese Dioxide Battery

Delivered capacity is dependent on the applied load, operating temperature and cut-off voltage. Please refer to the charts and discharge data shown for examples of the energy/service life that the battery will provide for various load conditions.