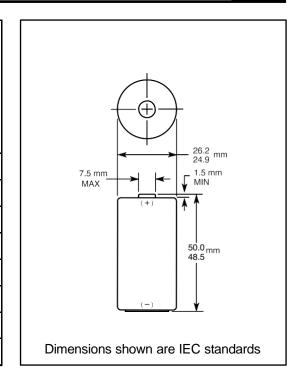

## **MN1400 Size:** C (LR14)

Alkaline-Manganese Dioxide Battery

| DURACELL                  |                                             |
|---------------------------|---------------------------------------------|
| Nominal voltage           | 1.5 V                                       |
| Impedance                 | 150 m-ohm @ 1 kHz                           |
| Typical weight            | 69 g (2.4 oz)                               |
| Typical volume            | 26.9 cm <sup>3</sup> (1.6 in <sup>3</sup> ) |
| Terminals                 | Flat                                        |
| Storage temperature range | 5°C to 30°C (41°F to 86°F)                  |

-20°C to 54°C (-4°F to 130°F)

ANSI: 14A IEC: LR14

Delivered capacity is dependent on the applied load, operating temperature and cut-off voltage. Please refer to the charts and discharge data shown for examples of the energy/service life that the battery will provide for various load conditions.