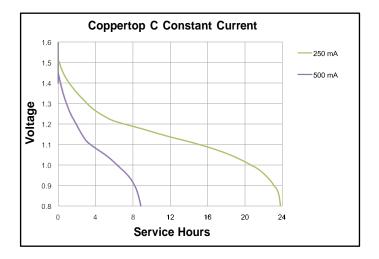

-20°C to 54°C (-4°F to 130°F)

ANSI: 14A IEC: LR14

Delivered capacity is dependent on the applied load, operating temperature and cut-off voltage. Please refer to the charts and discharge data shown for examples of the energy/service life that the battery will provide for various load conditions.

## MN1400 Size: C (LR14)

Alkaline-Manganese Dioxide Battery

Delivered capacity is dependent on the applied load, operating temperature and cut-off voltage. Please refer to the charts and discharge data shown for examples of the energy/service life that the battery will provide for various load conditions.