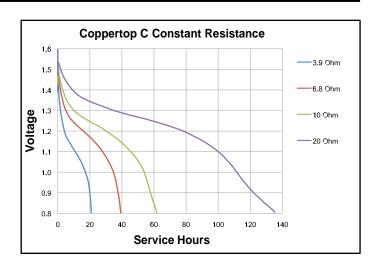

-20°C to 54°C (-4°F to 130°F)

ANSI: 14A IEC: LR14

Delivered capacity is dependent on the applied load, operating temperature and cut-off voltage. Please refer to the charts and discharge data shown for examples of the energy/service life that the battery will provide for various load conditions.

## MN1400 Size: C (LR14)

Alkaline-Manganese Dioxide Battery

Delivered capacity is dependent on the applied load, operating temperature and cut-off voltage. Please refer to the charts and discharge data shown for examples of the energy/service life that the battery will provide for various load conditions.