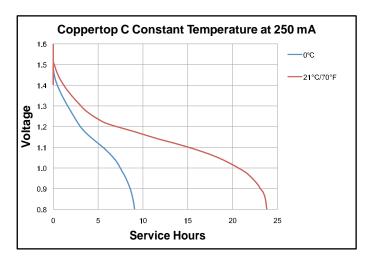

-20°C to 54°C (-4°F to 130°F)

ANSI: 14A IEC: LR14

Delivered capacity is dependent on the applied load, operating temperature and cut-off voltage. Please refer to the charts and discharge data shown for examples of the energy/service life that the battery will provide for various load conditions.

## MN1400 Size: C (LR14)

Alkaline-Manganese Dioxide Battery

Delivered capacity is dependent on the applied load, operating temperature and cut-off voltage. Please refer to the charts and discharge data shown for examples of the energy/service life that the battery will provide for various load conditions.