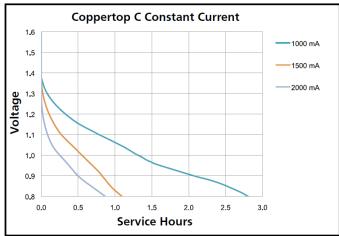

-20°C to 54°C (-4°F to 130°F)

ANSI: 14A IEC: LR14

Delivered capacity is dependent on the applied load, operating temperature and cut-off voltage. Please refer to the charts and discharge data shown for examples of the energy/service life that the battery will provide for various load conditions.

## MN1400 Size: C (LR14)

Alkaline-Manganese Dioxide Battery

Delivered capacity is dependent on the applied load, operating temperature and cut-off voltage. Please refer to the charts and discharge data shown for examples of the energy/service life that the battery will provide for various load conditions.