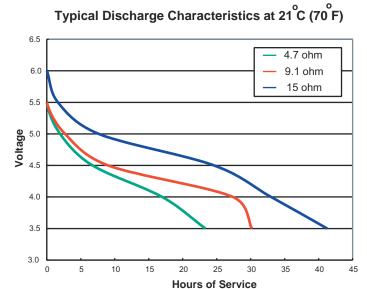

## Typical Discharge Characteristics at 21°C (70°F)

<sup>\*</sup> Delivered capacity is dependent on the applied load, operating temperature and cut-off voltage. Please refer to the charts and discharge data shown for examples of the energy / service life that the battery will provide for various load conditions.