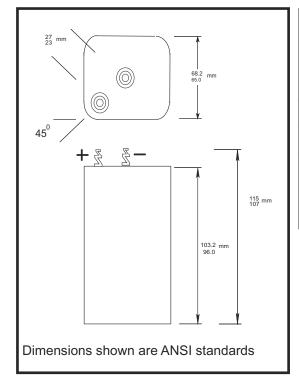

## Size: Lantern (4LR25X)

## **Alkaline-Manganese Dioxide Battery**

| Nominal Voltage:             | 6 V                                          |
|------------------------------|----------------------------------------------|
| Nominal Internal Impedance:  | 600 m-ohm @ 1kHz                             |
| Average Weight:              | 624 gm (22 oz.)                              |
| Volume:                      | 446 cm <sup>3</sup> (22.2 in. <sup>3</sup> ) |
| Terminals:                   | Springs                                      |
| Operating Temperature Range: | -20°C to 54°C<br>(-4°F to 130°F)             |
| ANSI:<br>IEC:                | 908<br>4LR25X                                |