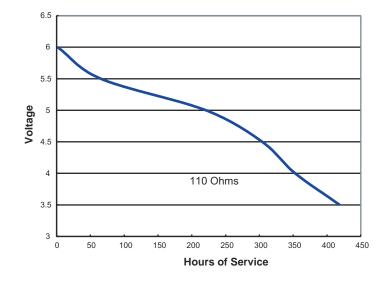

## Typical Discharge Characteristics at 21°C (70°F)

<sup>\*</sup> Delivered capacity is dependent on the applied load, operating temperature and cut-off voltage. Please refer to the charts and discharge data shown for examples of the energy / service life that the battery will provide for various load conditions.