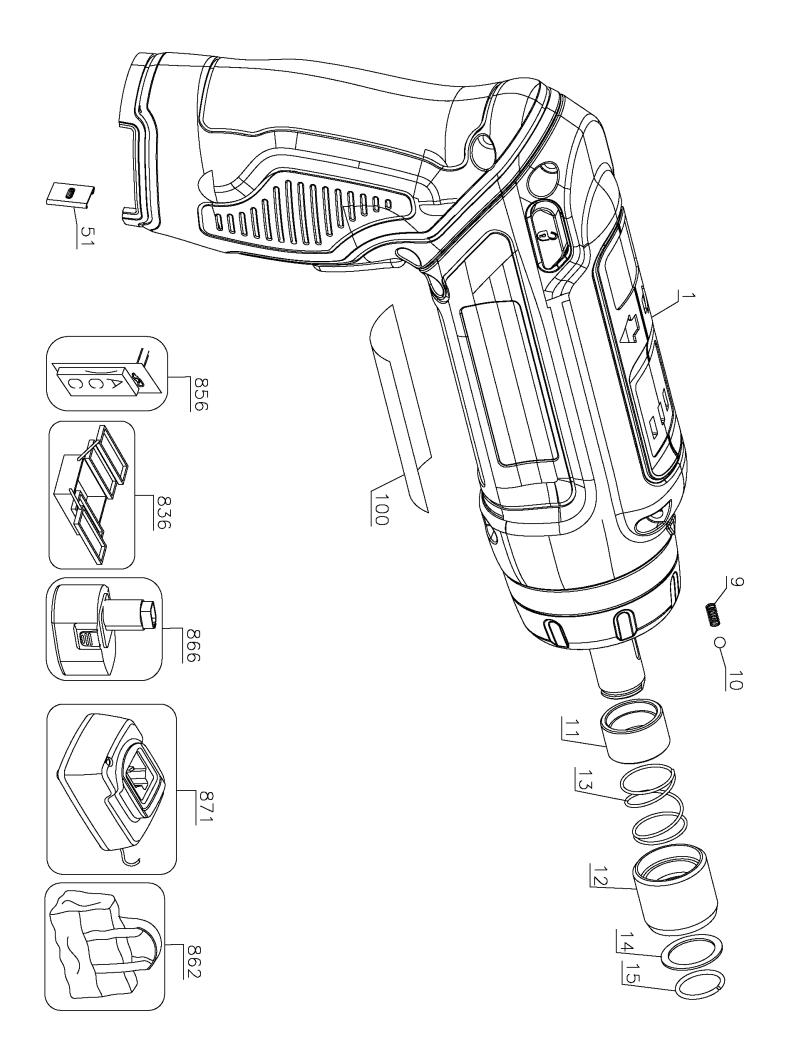

## Parts List for DCF680N2 Type 1

| Item Number | Part Number | Description        | Qty Required |
|-------------|-------------|--------------------|--------------|
| 1           | N169301     | SCREWDRIVER        | 1            |
| 9           | N020157     | COMPRESSION SPRING | 1            |
| 10          | N022764     | BALL               | 1            |
| 11          | N025972     | SPACER             | 1            |
| 12          | N020153     | SLEEVE             | 1            |
| 13          | N020154     | SPRING             | 1            |
| 14          | N032311     | WASHER             | 1            |
| 15          | N055051     | RETAINING RING     | 1            |
| 51          | N215832     | HOUSING CLIP       | 2            |
| 100         | N205512     | RATING LABEL       | 1            |
| 836         | 233721-07   | SRT RING EXPAND    | 1            |
| 856         | N266621     | BIT HOLDER ASSY    | 1            |
| 862         | N041318     | TOOL BAG           | 1            |
| 866         | DCB080      | BATTERY PACK       | 2            |
| 871         | DCB095      | CHARGER            | 1            |