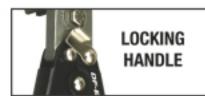

## STORAGE

Locking handle for better tool storage and plastic box with snap lid for tab organization.