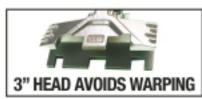

# Plastic Tab Repair Kit DF-EZTAB

Must have plastic welding accessory that recreates the perfect slot tabs!

The Plastic Tab Repair Kit assists in performing fast, strong slot tab repairs on plastic parts. Choose from a set of 5 different sized slot dies, ranging in size from ¼" (6mm) to ¾" (19mm), to repair virtually all the current slot tabs. The included hand seemer is used to compress the tab and flange after welding. Slim profile dies help the hand seemer lay down flatter and give a better shape when compressed. The hand seemer is double hinged to allow it to compress the flange in a much flatter manner than single hinged hand seemers. A big 3" head compresses a larger area of the damage tab flange reducing warping and high spots. Each slot die is color coordinated for better identification and powder coated for durability.

### FEATURE & BENEFITS

- 5 DIFFERENT SIZE DIES Two of each size covers virtually all the current slot tabs.
- LAY FLAT DESIGN Slim profile dies & double hinged hand seamer compress the flange much flatter.
- LARGE COMPRESSION SURFACE 3" head reduces warping.
- COLOR POWDER COATING Die sets are color coordinated and coated for protection.

SEEMER HEAD: 3" SEEMER HINGE: Double