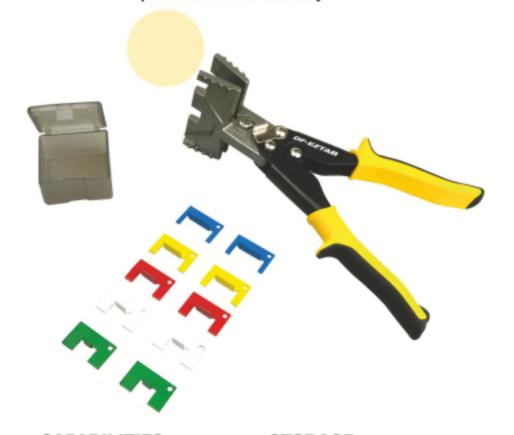

# Plastic Tab Repair Kit DF-EZTAB

Must have plastic welding accessory that recreates the perfect slot tabs!

The Plastic Tab Repair Kit assists in performing fast, strong slot tab repairs on plastic parts. Choose from a set of 5 different sized slot dies, ranging in size from ¼" (6mm) to ¾" (19mm), to repair virtually all the current slot tabs. The included hand seemer is used to compress the tab and flange after welding. Slim profile dies help the hand seemer lay down flatter and give a better shape when compressed. The hand seemer is double hinged to allow it to compress the flange in a much flatter manner than single hinged hand seemers. A big 3" head compresses a larger area of the damage tab flange reducing warping and high spots. Each slot die is color coordinated for better identification and powder coated for durability.

## APPLICATION

Simplifies and assists in the plastic welding repair procedure of slot tabs.

## STORAGE

Locking handle for better tool storage and plastic box with snap lid for tab organization.

## ALSO AVAILABLE

EZ TAB Variety Plastic Tabs (10pc) DF-EZTABS EZ TAB Plastic Tabs BLUE (5pc) DF-EZTABB EZ TAB Plastic Tabs RED (5pc) DF-EZTABR EZ TAB Plastic Tabs WHITE (5pc) DF-EZTABW EZ TAB Plastic Tabs YELLOW (5pc) DF-EZTABY EZ TAB Plastic Tabs GREEN (5pc) DF-EZTABG