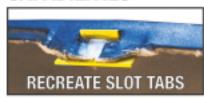

# Plastic Tab Repair Kit DF-EZTAB

Must have plastic welding accessory that recreates the perfect slot tabs!

The Plastic Tab Repair Kit assists in performing fast, strong slot tab repairs on plastic parts. Choose from a set of 5 different sized slot dies, ranging in size from ¼" (6mm) to ¾" (19mm), to repair virtually all the current slot tabs. The included hand seemer is used to compress the tab and flange after welding. Slim profile dies help the hand seemer lay down flatter and give a better shape when compressed. The hand seemer is double hinged to allow it to compress the flange in a much flatter manner than single hinged hand seemers. A big 3" head compresses a larger area of the damage tab flange reducing warping and high spots. Each slot die is color coordinated for better identification and powder coated for durability.

## APPLICATION

Simplifies and assists in the plastic welding repair procedure of slot tabs.