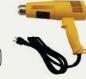

ling cart, power strip, heat gun/hot stapler holster, hand seamer, aluminum tape roll, and plastic sample pack (Polyurethane, Polypropylene, Polyethylene, Polycarbonate, ABS, & Nylon)



# EZ Nitrogen Plastic Welder- Generator DF-EZN1G

 $oldsymbol{\mathsf{T}}$ he EZ Nitro Plastic Welder Generator eliminates the need for refilling nitrogen tanks and has a smaller footprint taking up less space in the shop thanks to its on-board nitrogen generator. The Flow Adjust Switch Technology (FAST) system makes the DF-EZN1G the easiest nitrogen welder to use by eliminating the need for flow adjustments by the user.

### **EZ NITRO OPTIONS**



## **OPTIONAL:**

Hot Stapler (DF-800BR)

## STAPLECLIPS (50PC)

Z-Clip DF-800ZC

M-Clip DF-800MC

S-Clip **DF-800SC** 

## **OPTIONAL:** Heat Gun (DF-900HG)