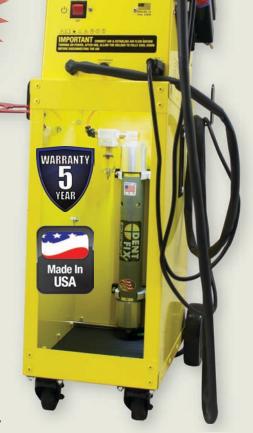

# EZ Nitrogen Plastic Welder- Generator DF-EZN1G

 $oldsymbol{\mathsf{T}}$ he EZ Nitro Plastic Welder Generator eliminates the need for refilling nitrogen tanks and has a smaller footprint taking up less space in the shop thanks to its on-board nitrogen generator. The Flow Adjust Switch Technology (FAST) system makes the DF-EZN1G the easiest nitrogen welder to use by eliminating the need for flow adjustments by the user.