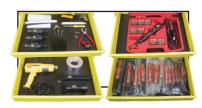

### **KIT INCLUDES:**

EZ Nitro Plastic Welder
Nitrogen Generator
Hot Stapler - Deluxe Kit (DF-800BR)
Three (3) Mini Die Grinders w/ 3 Unique Bits
Electronic-Controlled Heat Gun (DF-900HG)
Double End Nylon Dolley (DF-900DEND)
Round Head Nylon Chisel (DF-900RND)
Aluminum Tape (DF-EZN1-AT150)
Multi-Clip Pliers (DF-625)
Clip Lifter (DF-618CL)
Hand Seamer (DF-EZN1HS)
Ring Hammer (DF-903)
Dust Cover

Lockable Cabinet with Keys 7 varieties of StapleClips Assortment of Plastic Welding Rods: (ABS, Polypropylene, Polycarbonate,

Polyethylene, and Polyurethane)

Plastic Lever Scraper (DF-WK20)

**Heat Gun Holster** 