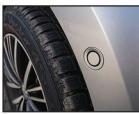

## PARKING SENSOR AND LENS HOLLENS HANGER

The Parking Sensor and Lens Hole Maker from Dent Fix Equipment is the precise and clean way to create holes in order to install driver assist sensors on replacement bumpers. Easy to use with a wide variety of sizes make this tool a must have for any shop. Contact your local distributor TODAY!