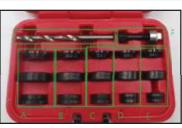

## PARKING SENSOR AND LENS HOLLENS HANGER

The Parking Sensor and Lens Hole Maker from Dent Fix Equipment is the precise and clean way to create holes in order to install driver assist sensors on replacement bumpers. Easy to use with a wide variety of sizes make this tool a must have for any shop. Contact your local distributor TODAY!

Stack discs on top of each other to create bezels for mounting

Hole Sizes: 17mm, 18mm, 18.2mm, 19mm, 20mm, 22.5mm, 24mm, 26mm, 26.7mm, 32mm

CUT HOLE THICKNESS is < 5mm

EQUIPMEN

CLEAN CUT PIECE OF -BUMPER