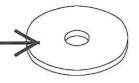

Stack discs on top of each other to create bezels for mounting

Hole Sizes: 17mm, 18mm, 18.2mm, 19mm, 20mm, 22.5mm, 24mm, 26mm, 26.7mm, 32mm

CUT HOLE THICKNESS is < 5mm

EQUIPMEN

CLEAN CUT PIECE OF -BUMPER