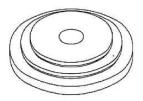

Stack discs on top of each other to create bezels for mounting

Hole Sizes: 17mm, 18mm, 18.2mm, 19mm, 20mm, 22.5mm, 24mm, 26mm, 26.7mm, 32mm

CUT HOLE THICKNESS is < 5mm

EQUIPMEN

CLEAN CUT PIECE OF -BUMPER