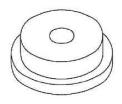

Stack discs on top of each other to create bezels for mounting

Hole Sizes: 17mm, 18mm, 18.2mm, 19mm, 20mm, 22.5mm, 24mm, 26mm, 26.7mm, 32mm

CUT HOLE THICKNESS is < 5mm

EQUIPMEN

CLEAN CUT PIECE OF -BUMPER