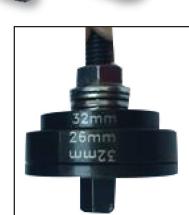

Stack discs on top of each other to create bezels for mounting

Hole Sizes: 17mm, 18mm, 18.2mm, 19mm, 20mm, 22.5mm, 24mm, 26mm, 26.7mm, 32mm

CUT HOLE THICKNESS is < 5mm

EQUIPMEN

CLEAN CUT PIECE OF -BUMPER