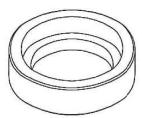

Stack discs on top of each other to create bezels for mounting

Hole Sizes: 17mm, 18mm, 18.2mm, 19mm, 20mm, 22.5mm, 24mm, 26mm, 26.7mm, 32mm

CUT HOLE THICKNESS is < 5mm

EQUIPMEN

CLEAN CUT PIECE OF -BUMPER