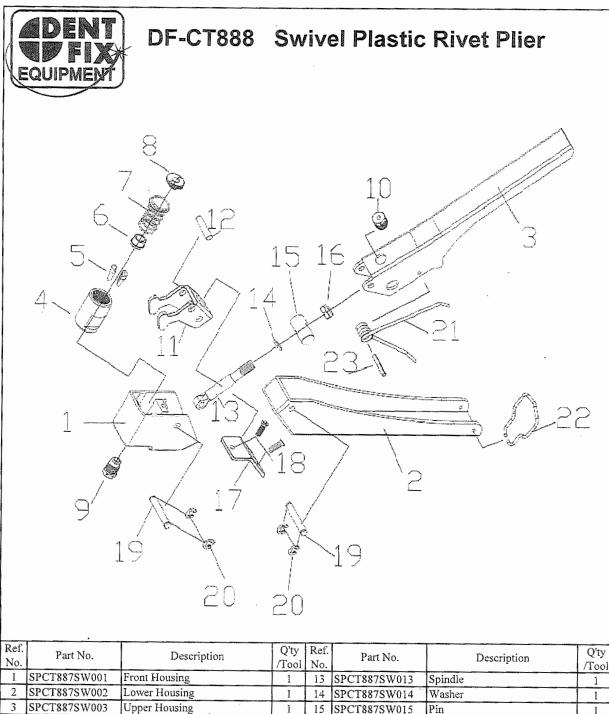

| Ref.<br>No. | Part No.        | Description         | Q'ty<br>/Tool | Ref.<br>No. | Part No.     | Description    | Q'ty<br>/Tool |  |
|-------------|-----------------|---------------------|---------------|-------------|--------------|----------------|---------------|--|
|             | SPCT887SW001    | Front Housing       | 1             | 13          | SPCT887SW013 | Spindle        | 1             |  |
|             | SPCT887SW002    | Lower Housing       | 1             | 14          | SPCT887SW014 | Washer         | 1             |  |
|             | SPCT887SW003    | Upper Housing       | 1             | 15          | SPCT887SW015 | Pin            | 1             |  |
| 4           | SPCT887SW004    | Chuck Housing       | 1             | 16          | SPCT887SW016 | Hex Nut        | 1             |  |
| 5           | SPCT887SW005    | Jaw                 | 2             | 17          | SPCT887SW017 | Rear Cover     | 1             |  |
| 6           | SPCT887SW006    | Jaw Pusher          | 1             | 18          | SPCT887SW018 | Screw          | 2             |  |
| 7           | SPCT887SW007    | Spring              | 1             | 19          | SPCT887SW019 | Pin            | 2             |  |
| 8           | SPCT887SW008    | Screw               | 1             | 20          | SPCT887SW020 | Retaining Ring | 4             |  |
| 9           | SPCT887SW009    | Screw 6.4mm (1/4")  | 1             | 21          | SPCT887SW021 | Spring         | 1             |  |
| 10          | SPCT887SW010    | Screw 4.8mm (3/16") | 1             | 22          | SPCT887SW022 | Hook           | 1             |  |
| 11          | SPCT887SW011    | Connecting Block    | 1             | 23          | SPCT887SW023 | Pin            | 1             |  |
| 12          | SPCT887SW012    | Pin                 | 1             |             |              |                |               |  |
| 17:1 - 3    | PIL NE OT 9979W |                     |               |             |              |                |               |  |