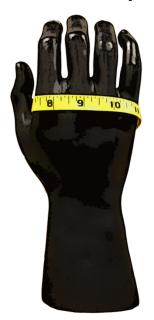

## Method #2

• Using a measuring tape, measure the circumference of your hand just below the knuckles. Refer to the chart below to determine your size.

| Measurement | Glove Size |
|-------------|------------|
| 5"          | XX-Small   |
| 6"          | X-Small    |
| 7"          | Small      |
| 8"          | Medium     |
| 9"          | Large      |
| 10"         | X-Large    |
| 11"         | XX-Large   |
| 12"         | XXX-Large  |
|             | 1          |