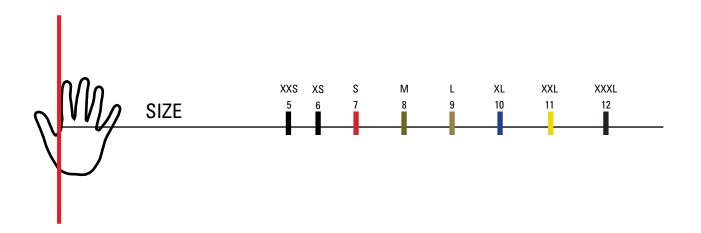

## Method #1

- Print this page containing the sizing gauge at 100%.
  Printer settings must be set to "fit to page".
- Place the side of your index finger next to the red line as shown below. The number closest to your hand will be the recommended glove size.