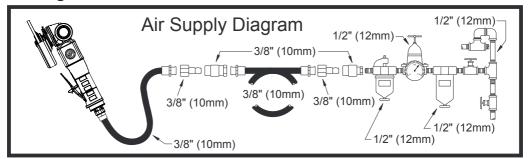

#### 3. Operation

- · Fix the accessories properly to the tool.
- Connect device as shown in Fig. 01.
- To start the machine, pull the trigger (A). Machine speed is increase by increasing pressure on the trigger. Release the trigger to stop.