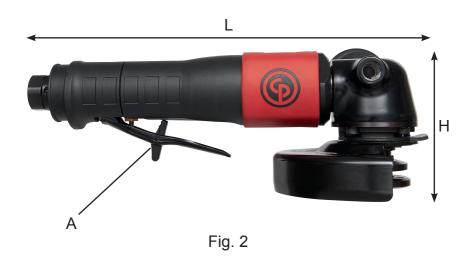

## Air Diagram:

Fig. 1

|           | Speed      | Power       | ower Wheel     |               |              | Air con-<br>sumption<br>at load | Weight        | Dimension<br>L×W×H         | Air Inlet.   | Inner hose diameter | Sound<br>Pressure | Sound<br>Power | Vibrations          |                     |     |
|-----------|------------|-------------|----------------|---------------|--------------|---------------------------------|---------------|----------------------------|--------------|---------------------|-------------------|----------------|---------------------|---------------------|-----|
|           |            | Fower       |                |               |              |                                 |               |                            |              |                     |                   |                | ahd                 | k                   |     |
| Model     | $\bigcirc$ | ¢¢          | 0              | <b>=</b>      | <b>→</b>   ← | 1                               | lb/kg         | , w                        |              | <u>+</u>            | $\bigcirc$        |                | 1                   |                     |     |
|           | [RPM]      | [HP]<br>[W] | [in.]<br>[mm]  | [in.]<br>[mm] |              | [SCFM]<br>[NI/s]                | [lb.]<br>[kg] | [in.]<br>[mm]              | [in.]        | [in.]<br>[mm]       | [dB(A)]           | [dB(A)]        | [m/s <sup>2</sup> ] | [m/s <sup>2</sup> ] |     |
|           | 1          | 2           | 3              | 4             | 5            | 6                               | 7             | 8                          | 9            | 10                  | 11                | 12             | 13                  | 14                  |     |
| CP7540-C  | 12,000     | 5           | 4.5<br>1.1 115 | 4             | 4            | 3/8"-24 UNF                     |               |                            | 10.6*9.1*3.6 |                     |                   |                |                     | 6.5                 | 3.0 |
| CP7540-CN |            |             |                | 4.5           | 3/8"-24 UNF  | 40                              |               | 10.6*9.1*3.6<br>270*230*93 |              | 3/8<br>10           | 85                | 96             | 6.5                 | 3.0                 |     |
| CP7545-C  |            |             |                |               | 3/8"-24 UNF  |                                 | 3.5<br>1.6    | 10.6*9.4*3.6<br>270*240*93 |              |                     |                   |                | 7.0                 | 2.1                 |     |
| CP7545-B  |            |             |                |               | 5/8"-11 UNC  |                                 |               |                            |              |                     |                   |                |                     | 2.1                 |     |
| CP7550-C  |            |             |                |               | •            | 3/8"-24 UNF                     | 1             |                            |              |                     |                   |                |                     |                     |     |
| CP7550-B  |            |             | 5<br>125       |               | 5/8"-11 UNC  | :                               |               | 10.6*9.6*3.6<br>270*245*93 |              |                     | İ                 |                | 7.0                 | 2.1                 |     |
| CP7550-A  |            |             |                |               | M14x2        |                                 |               |                            |              |                     |                   |                |                     |                     |     |

#### 1.Technical Data

|       | Speed             | Power       | l              | 1              | Spindle         | Air Consump-      |              | Dimension      |        | Inner Hose     | Sound pres-<br>sure | Soundpower      | Vibrations |        |
|-------|-------------------|-------------|----------------|----------------|-----------------|-------------------|--------------|----------------|--------|----------------|---------------------|-----------------|------------|--------|
|       |                   |             | Wheel          | Thread         | tion<br>at load | Weight            | LxWxH        | Air Inlet      | Dia.   | L <sub>a</sub> | L <sub>wA</sub>     | a <sub>hd</sub> | к          |        |
| Model | $\langle \rangle$ | o.          | 0              | ==             | <b>∓</b>        | <b>→</b>          | lb/kg        | H w            | ***    | <u>↓</u>       | $\cap$              |                 | 1          |        |
|       | 1                 | 2           | 3              | 4              | 5               | 6                 | 7            | 8              | 9      | 10             | 11                  | 12              | 13         | 14     |
|       | [RPM]             | [Hp]<br>[W] | [inch]<br>[mm] | [inch]<br>[mm] | 1               | [l/min]<br>[SCFM] | [kg]<br>[lb] | [inch]<br>[mm] | [inch] | [inch]<br>[mm] | [dB(A)]             | [dB(A)]         | [m/s²]     | [m/s²] |