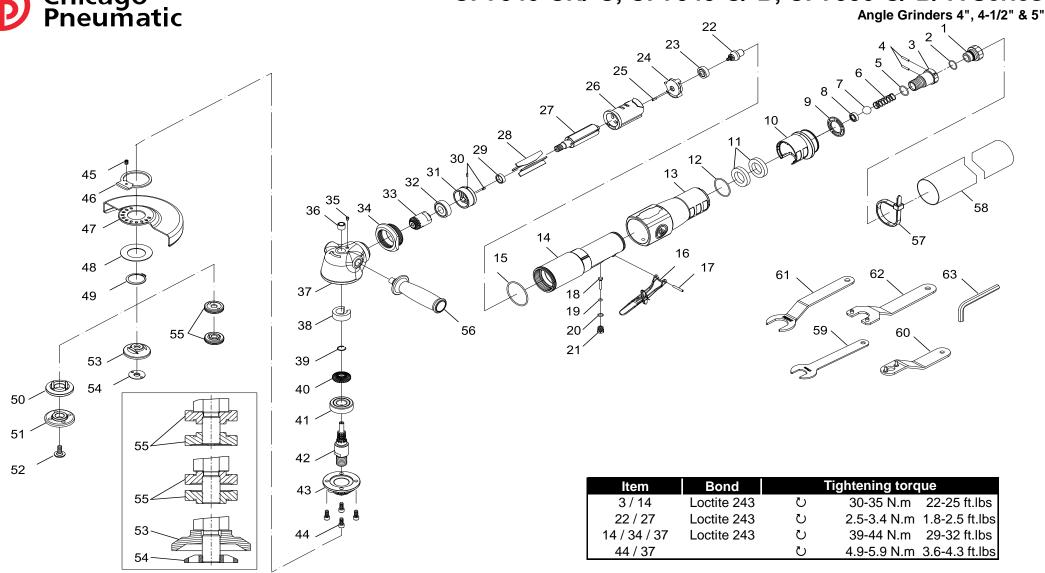

## CP7540-CN/-C, CP7545-C/-B, CP7550-C/-B/-A Series

| Part No    | Description                            | Qty.                                                                                                                                                                                                                                                                                                                                                                                                                                                                                                                                 |
|------------|----------------------------------------|--------------------------------------------------------------------------------------------------------------------------------------------------------------------------------------------------------------------------------------------------------------------------------------------------------------------------------------------------------------------------------------------------------------------------------------------------------------------------------------------------------------------------------------|
| 8940173422 |                                        |                                                                                                                                                                                                                                                                                                                                                                                                                                                                                                                                      |
|            |                                        | 1                                                                                                                                                                                                                                                                                                                                                                                                                                                                                                                                    |
|            |                                        | 1                                                                                                                                                                                                                                                                                                                                                                                                                                                                                                                                    |
|            |                                        | 1                                                                                                                                                                                                                                                                                                                                                                                                                                                                                                                                    |
|            | Pin                                    | 2                                                                                                                                                                                                                                                                                                                                                                                                                                                                                                                                    |
|            | O-ring                                 | 1                                                                                                                                                                                                                                                                                                                                                                                                                                                                                                                                    |
| 8950212259 | THROTTLE VALVE KIT                     |                                                                                                                                                                                                                                                                                                                                                                                                                                                                                                                                      |
|            |                                        | 1                                                                                                                                                                                                                                                                                                                                                                                                                                                                                                                                    |
|            |                                        | 1                                                                                                                                                                                                                                                                                                                                                                                                                                                                                                                                    |
|            |                                        | 1                                                                                                                                                                                                                                                                                                                                                                                                                                                                                                                                    |
| 8940173423 |                                        |                                                                                                                                                                                                                                                                                                                                                                                                                                                                                                                                      |
|            |                                        | 1                                                                                                                                                                                                                                                                                                                                                                                                                                                                                                                                    |
|            |                                        | 1                                                                                                                                                                                                                                                                                                                                                                                                                                                                                                                                    |
|            |                                        | 2                                                                                                                                                                                                                                                                                                                                                                                                                                                                                                                                    |
|            |                                        | 1                                                                                                                                                                                                                                                                                                                                                                                                                                                                                                                                    |
| 8940173431 |                                        |                                                                                                                                                                                                                                                                                                                                                                                                                                                                                                                                      |
|            |                                        | 1                                                                                                                                                                                                                                                                                                                                                                                                                                                                                                                                    |
|            |                                        | 1                                                                                                                                                                                                                                                                                                                                                                                                                                                                                                                                    |
|            |                                        | 1                                                                                                                                                                                                                                                                                                                                                                                                                                                                                                                                    |
| 8940173447 |                                        |                                                                                                                                                                                                                                                                                                                                                                                                                                                                                                                                      |
|            |                                        | 1                                                                                                                                                                                                                                                                                                                                                                                                                                                                                                                                    |
|            |                                        | 1                                                                                                                                                                                                                                                                                                                                                                                                                                                                                                                                    |
| 8940173468 |                                        |                                                                                                                                                                                                                                                                                                                                                                                                                                                                                                                                      |
|            |                                        | 1                                                                                                                                                                                                                                                                                                                                                                                                                                                                                                                                    |
|            |                                        | 1                                                                                                                                                                                                                                                                                                                                                                                                                                                                                                                                    |
|            |                                        | 1                                                                                                                                                                                                                                                                                                                                                                                                                                                                                                                                    |
|            |                                        | 1                                                                                                                                                                                                                                                                                                                                                                                                                                                                                                                                    |
| 8950221532 |                                        |                                                                                                                                                                                                                                                                                                                                                                                                                                                                                                                                      |
|            |                                        | 1                                                                                                                                                                                                                                                                                                                                                                                                                                                                                                                                    |
|            |                                        | 1                                                                                                                                                                                                                                                                                                                                                                                                                                                                                                                                    |
|            | Pin                                    | 1                                                                                                                                                                                                                                                                                                                                                                                                                                                                                                                                    |
| 8950221533 | FRONT ENDPLATE ASS'Y                   |                                                                                                                                                                                                                                                                                                                                                                                                                                                                                                                                      |
|            |                                        | 1                                                                                                                                                                                                                                                                                                                                                                                                                                                                                                                                    |
|            |                                        | 2                                                                                                                                                                                                                                                                                                                                                                                                                                                                                                                                    |
|            |                                        | 1                                                                                                                                                                                                                                                                                                                                                                                                                                                                                                                                    |
| 8950000006 |                                        | 1                                                                                                                                                                                                                                                                                                                                                                                                                                                                                                                                    |
|            |                                        |                                                                                                                                                                                                                                                                                                                                                                                                                                                                                                                                      |
|            |                                        | 1                                                                                                                                                                                                                                                                                                                                                                                                                                                                                                                                    |
|            |                                        | 1                                                                                                                                                                                                                                                                                                                                                                                                                                                                                                                                    |
|            |                                        | 1                                                                                                                                                                                                                                                                                                                                                                                                                                                                                                                                    |
|            |                                        | 1                                                                                                                                                                                                                                                                                                                                                                                                                                                                                                                                    |
| 8940173432 |                                        |                                                                                                                                                                                                                                                                                                                                                                                                                                                                                                                                      |
|            |                                        | 1                                                                                                                                                                                                                                                                                                                                                                                                                                                                                                                                    |
|            |                                        | 1                                                                                                                                                                                                                                                                                                                                                                                                                                                                                                                                    |
|            |                                        | 1                                                                                                                                                                                                                                                                                                                                                                                                                                                                                                                                    |
|            |                                        | 1                                                                                                                                                                                                                                                                                                                                                                                                                                                                                                                                    |
| 0040470400 | COVER KIT                              |                                                                                                                                                                                                                                                                                                                                                                                                                                                                                                                                      |
| 8940173433 | ICOVER KII                             |                                                                                                                                                                                                                                                                                                                                                                                                                                                                                                                                      |
| 8940173433 | Cover                                  | 1                                                                                                                                                                                                                                                                                                                                                                                                                                                                                                                                    |
|            | 8950212259<br>8940173423<br>8940173431 | Bushing-Inlet O-ring Body-Inlet Pin O-ring  8950212259 THROTTLE VALVE KIT Spring-Throttle Valve Ball-Steel Valve-Throttle  8940173423 EXHAUST KIT Deflector Sleeve-Exhaust Muffler O-ring 8940173431 MOTOR HOUSING Sleeve-Motor Housing O-ring 0-ring 8940173447 LEVER KIT Lever Pin 8940173468 STEM KIT Stem-Valve O-ring O-ring Bushing O-ring Bushing Rear ENDPLATE ASS'Y Bearing-Rear Ball Plate-Rear end Pin Plate-Front end 895002006 Bearing-Front Ball 8950230549 BEVEL GEAR KIT Gear-Motor Wick Ring-Retaining Gear-Spindle |

| ltem               | Part No                                 | Description                       | Qty.     |
|--------------------|-----------------------------------------|-----------------------------------|----------|
| L                  | 8940173434                              | GUARD RETENTION KIT               |          |
| 45                 |                                         | Spring                            | 2        |
| 46                 |                                         | Ring-Lock                         | 2        |
| 48                 |                                         | Washer-Spring                     | 1        |
| 49                 |                                         | Ring-Retaining                    | 1        |
| M                  | 8940173435                              | FLANGE KIT CP7540-CN              |          |
| 53                 |                                         | Flange                            | 1        |
| 54                 |                                         | Nut                               | 1        |
| 55                 |                                         | Nut                               | 2        |
| N                  | 8940173436                              | FLANGE KIT CP7540-C               |          |
|                    | 8940173437                              | FLANGE KIT CP7545-C, CP7550-C     |          |
| 50                 |                                         | Flange                            | 1        |
| 51                 |                                         | Nut                               | 1        |
| 0                  | 8950251317                              | FLANGE KIT CP7550-A               |          |
|                    | 8940173438                              | FLANGE KIT CP7545-B, CP7550-B     |          |
| 50                 | 101111111111111111111111111111111111111 | Flange                            | 1        |
| 51                 |                                         | Nut                               | 1        |
| 52                 |                                         | Screw                             | <u></u>  |
| P                  | 8940173439                              | EXHAUST HOSE KIT                  | <u> </u> |
| 57                 | 00-1011-0-100                           | Collar                            |          |
| 58                 |                                         | Hose-Exhaust                      |          |
| Q Q                | 8940173440                              | TOOL KIT CP7540 Series            |          |
| <del>4</del><br>59 | 0340173440                              | Spanner Ci 7340 Series            | 1        |
| 60                 |                                         | Wrench-Pin                        | 2        |
| R                  | 8940173513                              | TOOL KIT CP7545 & CP7550 Series   |          |
| 61                 | 0940173313                              |                                   | 1        |
| 62                 |                                         | Spanner Wrench-Pin                | 1        |
|                    |                                         |                                   | <u> </u> |
| 63<br><b>S</b>     | 8940173441                              | Key-Allen SMALL PARTS KIT         | <u> </u> |
| _                  |                                         |                                   |          |
| 4 (X∠), /          | , 17, 25, 29, 30 (                      | (x2), 35, 36, 39, 44 (x4), 45, 49 |          |
| 00                 | 0050004504                              | OTHER PARTS AND SETS              |          |
| 22                 | 8950221531                              | Governor                          | 1_       |
| 26                 | 8950221525                              | Liner (Incl. Item #25, 30)        | 1        |
| 27                 | 8950221523                              | Rotor                             | 1        |
| 28                 | 8950221534                              | Rotor Blade (set of 4)            | 1        |
| 34                 |                                         | Nut-Clamping                      | 1        |
| 41                 | 8950000060                              | Bearing-Ball                      | 1        |
| 42-C               | 8940173443                              | Spindle C & CN (3/8"-24 UNF)      | 1        |
| 42-B               | 8940173444                              | Spindle B (5/8"-11 UNC)           | 1        |
| 42-A               | 8940173445                              | Spindle A (M14*2)                 | 1        |
| 47-40              | 2050534003                              | Guard CP7540 Series               | 1        |
| 47-45              | 2050534013                              | Guard CP7545 Series               | 1        |
| 47-50              | 8940173446                              | Guard CP7550 Series               | 1        |
| 56                 | 2050524063                              | Handle-Side                       | 1        |

| 8940173442 TUNE UP KIT                     |  |
|--------------------------------------------|--|
| 2, 8, 11 (x2), 12, 15, 19, 20, 28 (x4), 38 |  |
|                                            |  |

| 8940173424 | OPERATOR'S MANUAL   |
|------------|---------------------|
| 6159948760 | SAFETY INSTRUCTIONS |
| 8950900111 | Warning Label Kit   |