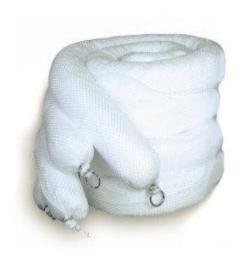

### **Specifications:**

Item Number: B5

Color: White

Dimensions: ext. dia. 5" x 10' L

**Shipping:** 25" x 19" x 19"

Absorbency: Up to 35 gal. / PKG.

Sold as: 4 booms per PKG.

Weight: 24 lbs.

#### **Features and Benefits:**

- Strong mesh outer skin encases a poly sock sleeve filled with highly sorbent polypropylene.
- Filler won't shed and booms won't sink, even when saturated with oil.
- Used to contain and absorb spills on or off water
- The Built in connectors link booms together to cover large areas of water
- Bright white color makes booms easier to see in outdoor environments and clearly shows saturation level