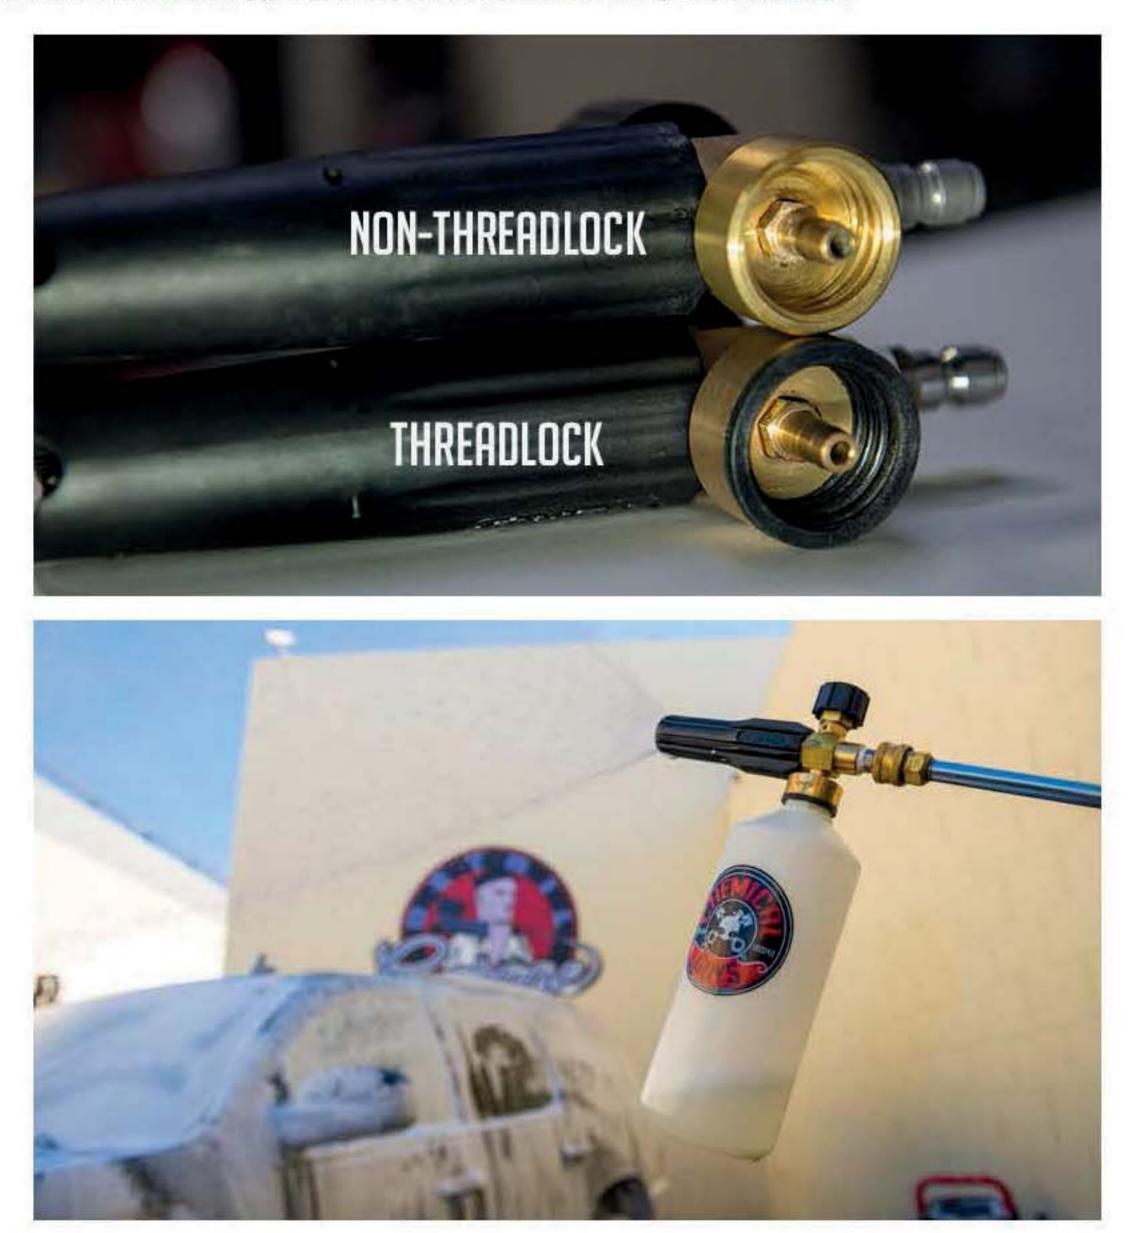

### **TORQ Threadlock System Design Innovation**

The TORQ Foam Cannon Snow Foamer is engineered and refined with TORQ patent-pending Threadlock System, a foam cannon industry first! The unique injectionmolded sleeve insulates the delicate plastic bottle threads from the machined brass components. This innovative feature ensures a perfect seal, maintains internal pressure inside the bottle, delivers the thickest car washing foam, and prevents the bottle threads from stripping. The TORQ Threadlock Sleeve helps contain the high pressure within the foam cannon system to create the thickest car wash foam with minimal product usage, and lower operating pressures. Click the new TORQ Snow Foamer Professional Foam Cannon onto any pressure washer, and turn a normal car wash into a professional foam detail.