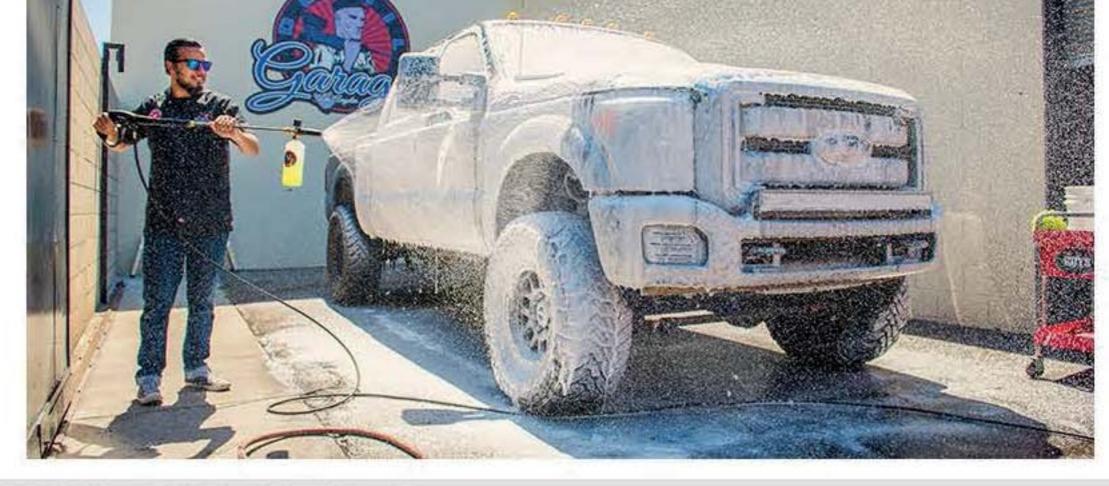

#### The Best Wash Results

Turn any mundane car wash into an exciting foam party! The TORQ Professional Foam Cannon Snow Foamer adds extra lubrication where it needs to be: directly on paintwork, dirt, and debris. The thicker the foam, the better it sticks to dirt, breaks it down, and slides off the car before even being touched with a wash mitt. Presaturating vehicles with thick wash foam during a wash drastically reduces the chances of installing swirls and scratches caused by improper washing. TORQ Professional Foam Cannon Snow Foamer will transform the way you wash your car forever.

# More Reasons To Love The TORQ Foam Cannon

The TORQ Professional Foam Cannon Snow Foamer is the perfect solution to wash any size vehicle using snow foam technology. The advanced air-injection system is efficient and safer for painted finishes. Combining the foam cannon with a pressure washer uses less water than a traditional garden hose and bucket wash. The TORQ Foam Cannon conserves water and helps prevent unnecessary wastewater runoff. Snow Foam Technology clings cleaning soap to vertical panels for the ultimate wash lubrication. The TORQ Foam Cannon can be used as a "touch-free' wash on dusty or lightly dirty vehicles. Fully adjustable vertical jet nozzle allows precision control to

create the perfect wash foam spread for any vehicle, large or small. Precision air-injector controller knob gives fine-tunable adjustment over the foam mixture thickness. Snow Foam Technology will transform the way you wash your car forever.