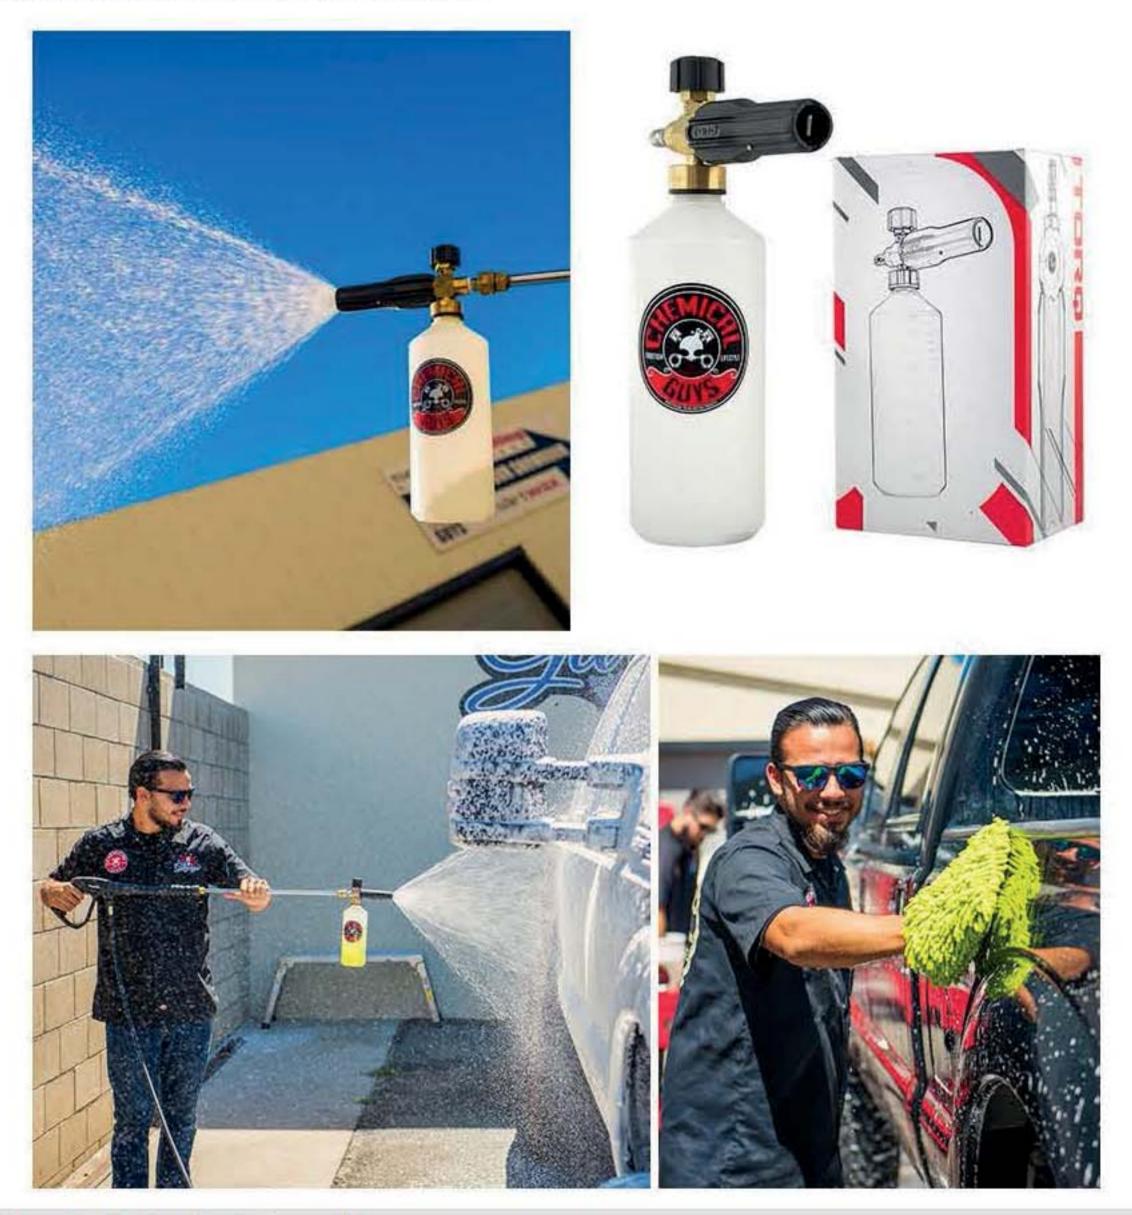

#### About The TORQ Foam Cannon Snow Foamer

The TORQ Foam Cannon Snow Foamer cleans any vehicle with concentrated foam power. The TORQ Foam Cannon Snow Foamer is specially-tuned to spray thick foam with enthusiast-grade pressure washers. Now home users with power washer models that produce as low as 500 PSI can keep up with professional car detailers with thick car wash foam. Thick snow foam helps remove dirt from even the smallest cracks and crevices, and is the perfect way to reduce swirl marks and maintain a flawless finish at every car wash. The TORQ Foam Cannon Snow Foamer is built with the highest quality materials for heavy duty use with any pressure washer. Solid brass components resist corrosion and rusting that ruins cheap imitation parts, and high quality plastics reject harmful UV rays that cause cheaper units to crack and break. TORQ engineers fitted every Foam Cannon with a large 32 oz. fluid tank and fully-adjustable sprayer nozzle to ensure full foam coverage on any vehicle, large or small. Poorly designed cheaper foam cannons have bare brass threads that tear up soap bottles over time. The TORQ Foam Cannon Snow Foamer features the patented TORQ Threadlock System on the threads, which saves bottles from early wear and tear. The unique air-injection system combines the perfect amount of car wash shampoo, water, and oxygen to create thick soapy foam that clings to any vehicle's paintwork. Snap the new TORQ Foam Cannon Snow Foamer onto any pressure washer, and turn a normal car wash into a fun foam bubble bath!

# How It Works

Professional detailers and hardcore enthusiasts wash dirt from cars as gently as possible. The wrong touch pushes dirt around and grinds ugly scratches and swirls into the shiny finish. The TORQ Professional Foam Cannon Snow Foamer adds a blanket of super-slick and slippery car wash suds to lubricate any abrasive dirt particles. Prepare the TORQ Foam Cannon by filling the soap solution tank with water, then add 1 - 3 ounces of your favorite Chemical Guys car wash soap. Gently rinse down the car with water to remove any loose debris and grime, then attach the TORQ Foam Cannon Snow Foamer and cover the car with soapy suds. Fine tune the soap mixture knob to the desired foam thickness, and adjust the front fan nozzle to the perfect spread to quickly cover any vehicle. The bubbly soap begins to break down and lift stuck-on dirt and grime from the surface of the vehicle, surrounding it in slick car wash soap lubricants. As the foam slides down, it gently pulls the dirt to the ground before the detailer even touches the surface with a wash mitt. Add the TORQ Professional Foam Cannon Snow Foamer to any two-bucket car wash, and drastically reduce the chances of installing any swirls or scratches during any car wash or full detail.

### Precision Technology And Quality Build Materials

The refined air-injection system of the TORQ Professional Foam Cannon Snow Foamer produces thicker car wash foam for a scratch-free washing experience. Precisionmachined components blend high pressure water, air, and car wash soap into a slick foamy solution. Upgraded internals help produce thick soapy foam even with lowerend pressure washers that pump out only 500 PSI. The pressurized foam is channeled through a fanning nozzle to spray a vertical beam of foaming suds over the side of any vehicle. TORQ engineers designed the Professional Foam Cannon with corrosion-resistant brass and stainless steel components that will not rust, tarnish, or break with repeated use. Chemical-resistant seals and O-rings stand up to any Chemical Guys car wash soap and ensure leak-free operation during any detailing job. Highgrade high-density plastics stand up to car washing chemicals and exposure to sunlight while out on any job. The exposed brass threads of the foam cannon lance are insulated with a softer plastic liner, protecting the threads of the soap solution bottle to ensure years of reliable use. Universal fittings ensure the TORQ Foam Cannon sis compatible with any gas or electric pressure washer. Detailing professionals and hardcore enthusiasts all choose the TORQ Professional Foam Cannon Snow Foamer for its build quality, dependability, and ease of use in any car washing system.