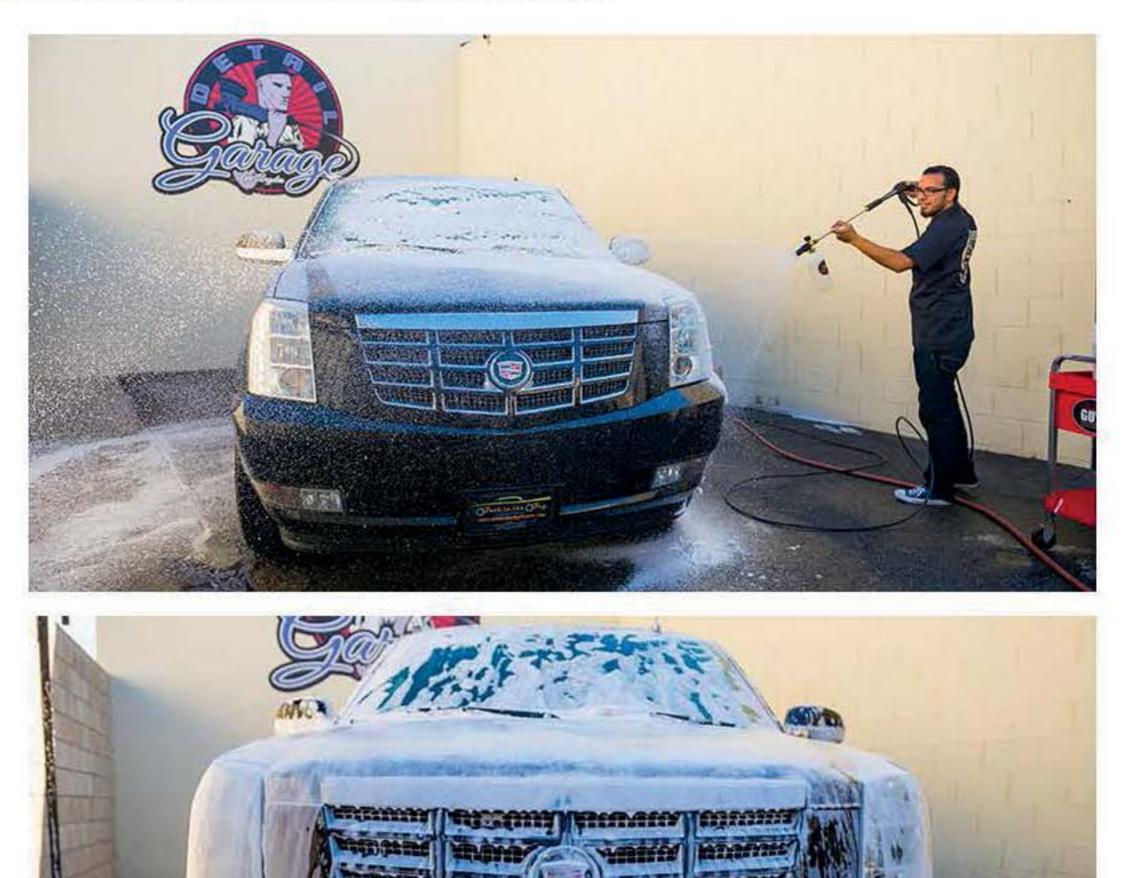

#### The Best Wash Results

Turn any mundane car wash into an exciting foam party! The TORQ Professional Foam Cannon Snow Foamer adds extra lubrication where it needs to be: directly on paintwork, dirt, and debris. The thicker the foam, the better it sticks to dirt, breaks it down, and slides off the car before even being touched with a wash mitt. Presaturating vehicles with thick wash foam during a wash drastically reduces the chances of installing swirls and scratches caused by improper washing. TORQ Professional Foam Cannon Snow Foamer will transform the way you wash your car forever.

# More Reasons To Love The TORQ Foam Cannon

The TORQ Professional Foam Cannon Snow Foamer is the perfect solution to wash any size vehicle using snow foam technology. The advanced air-injection system is efficient and safer for painted finishes. Combining the foam cannon with a pressure washer uses less water than a traditional garden hose and bucket wash. The TORQ Foam Cannon conserves water and helps prevent unnecessary wastewater runoff. Snow Foam Technology clings cleaning soap to vertical panels for the ultimate wash lubrication. The TORQ Foam Cannon can be used as a "touch-free' wash on dusty or lightly dirty vehicles. Fully adjustable vertical jet nozzle allows precision control to

create the perfect wash foam spread for any vehicle, large or small. Precision air-injector controller knob gives fine-tunable adjustment over the foam mixture thickness. Snow Foam Technology will transform the way you wash your car forever.