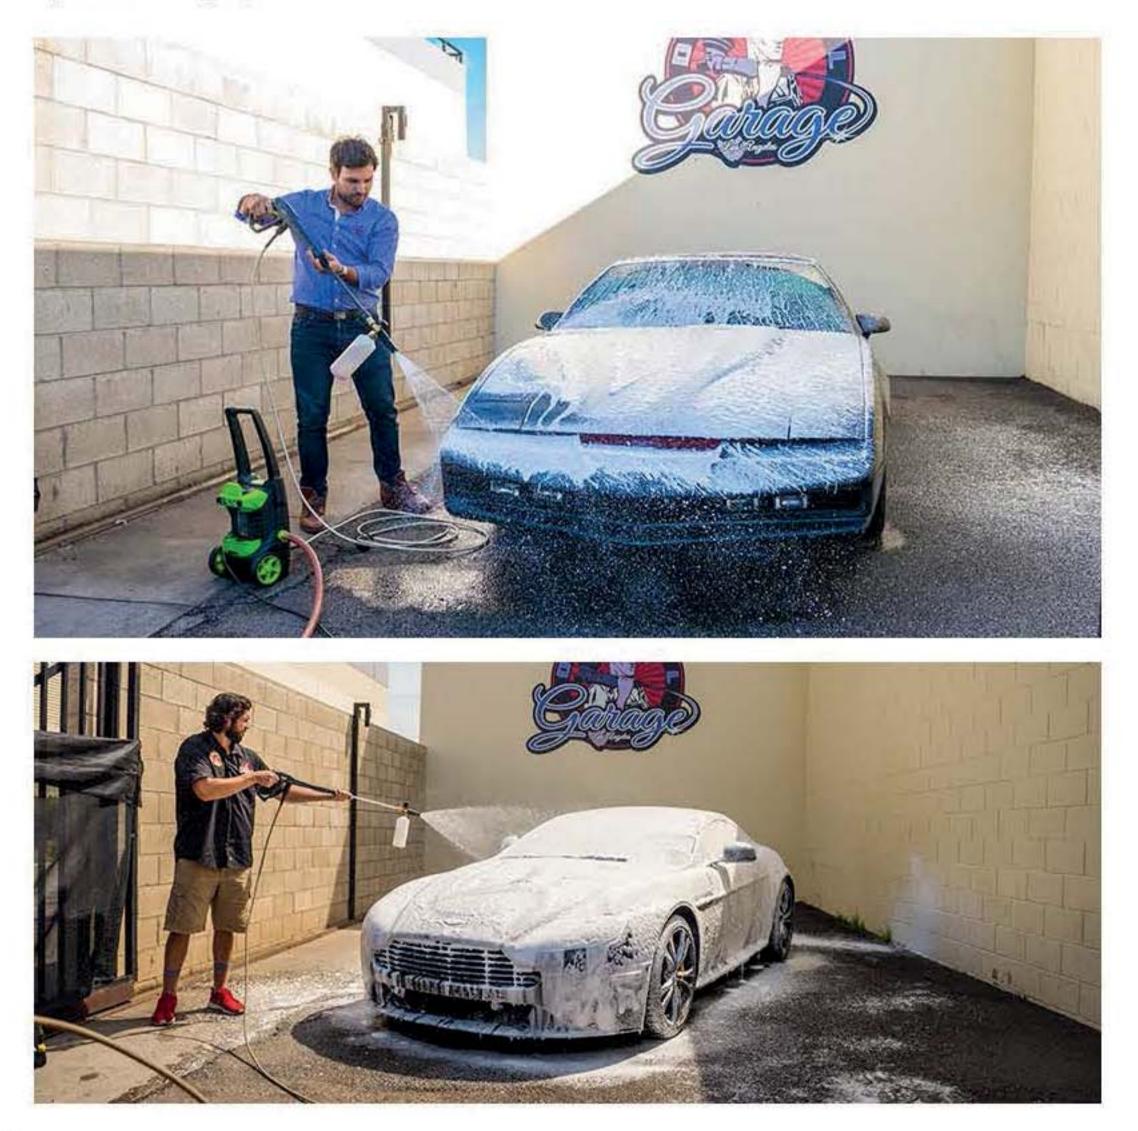

# **Universal Pressure Washer Fit**

The TORQ Foam Cannon Snow Foamer works with any pressure washer design. It uses a standard universal thread that easily accepts any universal pressure washer attachment fitting. If the included fittings does not fit your pressure washer wand, consult the pressure washer manufacturer for the correct fitting attachment.

\*\*Note: Some pressure washers require an additional adapter to be used with this foam cannon.