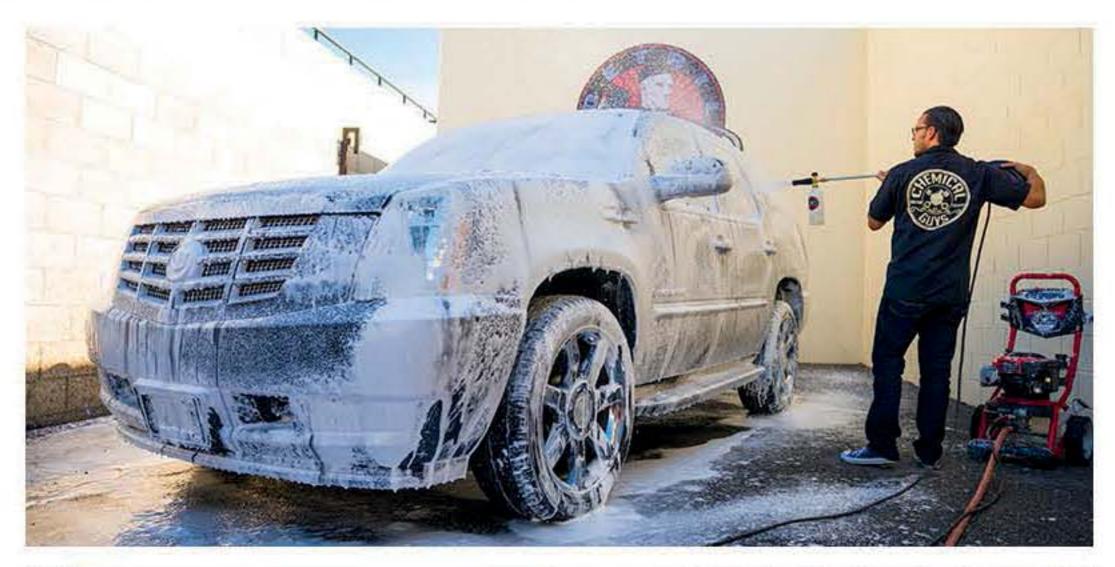

#### The Best Wash Results

Turn any mundane car wash into an exciting foam party! The TORQ Professional Foam Cannon Snow Foamer adds extra lubrication where it needs to be: directly on paintwork, dirt, and debris. The thicker the foam, the better it sticks to dirt, breaks it down, and slides off the car before even being touched with a wash mitt. Presaturating vehicles with thick wash foam during a wash drastically reduces the chances of installing swirls and scratches caused by improper washing. TORQ Professional Foam Cannon Snow Foamer will transform the way you wash your car forever.

# More Reasons To Love The TORQ Foam Cannon

The TORQ Professional Foam Cannon Snow Foamer is the perfect solution to wash any size vehicle using snow foam technology. The advanced air-injection system is efficient and safer for painted finishes. Combining the foam cannon with a pressure washer uses less water than a traditional garden hose and bucket wash. The TORQ Foam Cannon conserves water and helps prevent unnecessary wastewater runoff. Snow Foam Technology clings cleaning soap to vertical panels for the ultimate wash lubrication. The TORQ Foam Cannon can be used as a "touch-free' wash on dusty or lightly dirty vehicles. Fully adjustable vertical jet nozzle allows precision control to

create the perfect wash foam spread for any vehicle, large or small. Precision air-injector controller knob gives fine-tunable adjustment over the foam mixture thickness. Snow Foam Technology will transform the way you wash your car forever.