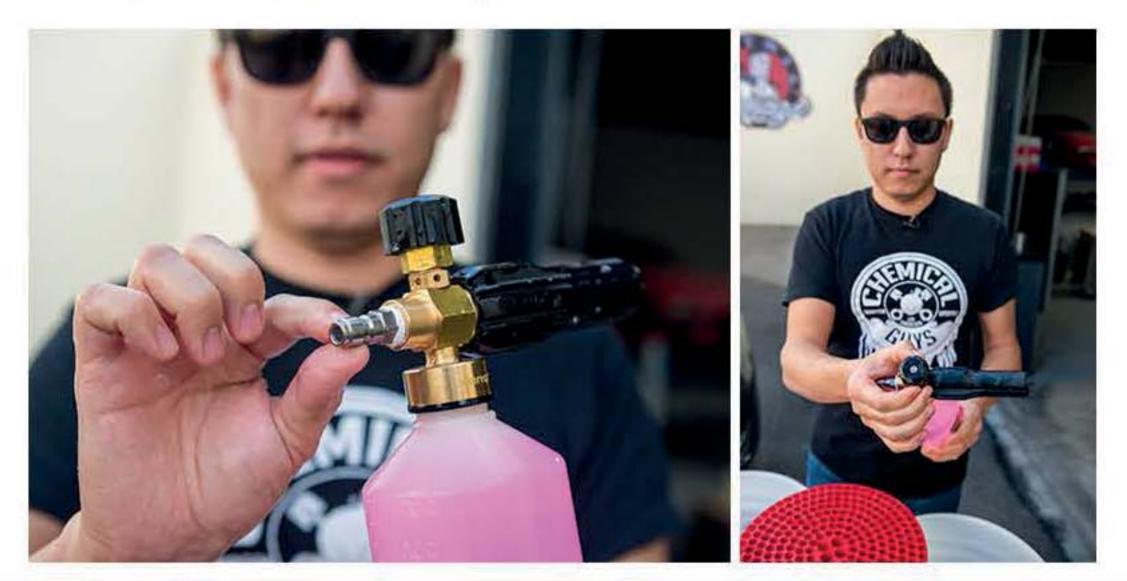

# **Universal Pressure Washer Fit**

The TORQ Foam Cannon Snow Foamer works with any pressure washer design. It uses a standard universal thread that easily accepts any universal pressure washer attachment fitting. If the included fittings does not fit your pressure washer wand, consult the pressure washer manufacturer for the correct fitting attachment.

- Pressure Washer Attachment
  - The TORQ Snow Foamer Foam Cannon ships with a standard ¼" Quick-Connect Plug
  - Quick release connects Foam Cannon to pressure washer wand
  - Screws directly into foam cannon unit (add some teflon tape for watertight seal)
  - The TORQ Foam Cannon accepts any ¼" male attachment fittings