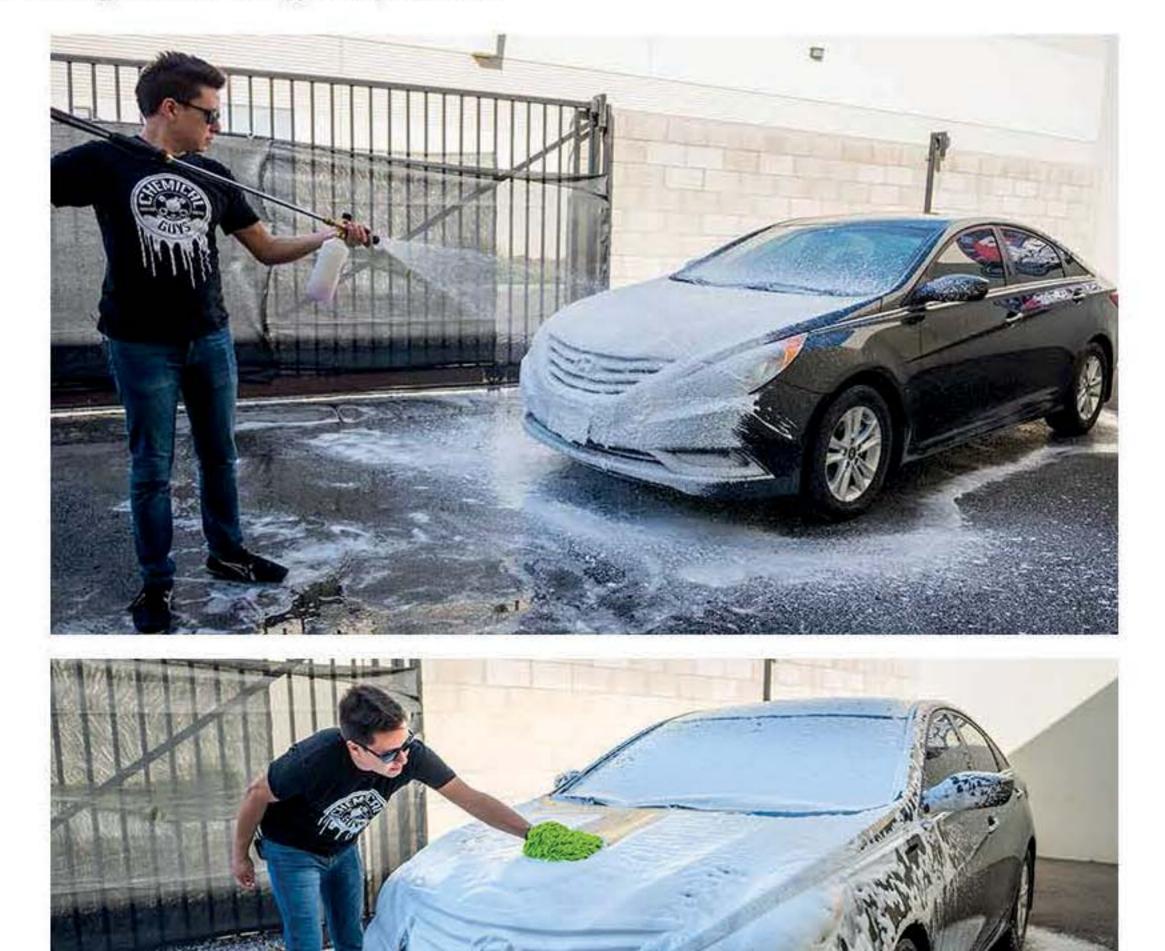

# How It Works

Professional detailers and hardcore enthusiasts wash dirt from cars as gently as possible. The wrong touch pushes dirt around and grinds ugly scratches and swirls into the shiny finish. The TORQ Professional Foam Cannon Snow Foamer adds a blanket of super-slick and slippery car wash suds to lubricate any abrasive dirt particles. Prepare the TORQ Foam Cannon by filling the soap solution tank with water, then add 1 - 3 ounces of your favorite Chemical Guys car wash soap. Gently rinse down the car with water to remove any loose debris and grime, then attach the TORQ Foam Cannon Snow Foamer and cover the car with soapy suds. Fine tune the soap mixture knob to the desired foam thickness, and adjust the front fan nozzle to the perfect spread to quickly cover any vehicle. The bubbly soap begins to break down and lift stuck-on dirt and grime from the surface of the vehicle, surrounding it in slick car wash soap lubricants. As the foam slides down, it gently pulls the dirt to the ground before the detailer even touches the surface with a wash mitt. Add the TORQ Professional Foam Cannon Snow Foamer to any two-bucket car wash, and drastically reduce the chances of installing any swirls or scratches during any car wash or full detail.

#### How To Use:

- Unscrew fluid tank from foam cannon unit.
- Fill fluid tank with water (for best results, use warm water.)
- Add 1-3 ounces of your favorite Chemical Guys car wash shampoo to the fluid tank.
- Attach fluid tank to foam cannon unit.
- Rinse car with water to remove loose debris and grime
- · Reattach bottle and attach TORQ Foam Cannon to pressure washer wand
- Cover car with thick car wash foam to lift and lubricate stuck-on dirt from the surface
- · If needed, Proceed with 2-bucket car wash method to gently remove any dirt without installing any swirls or scratches
- Rinse car clean, then dry with premium microfiber towels