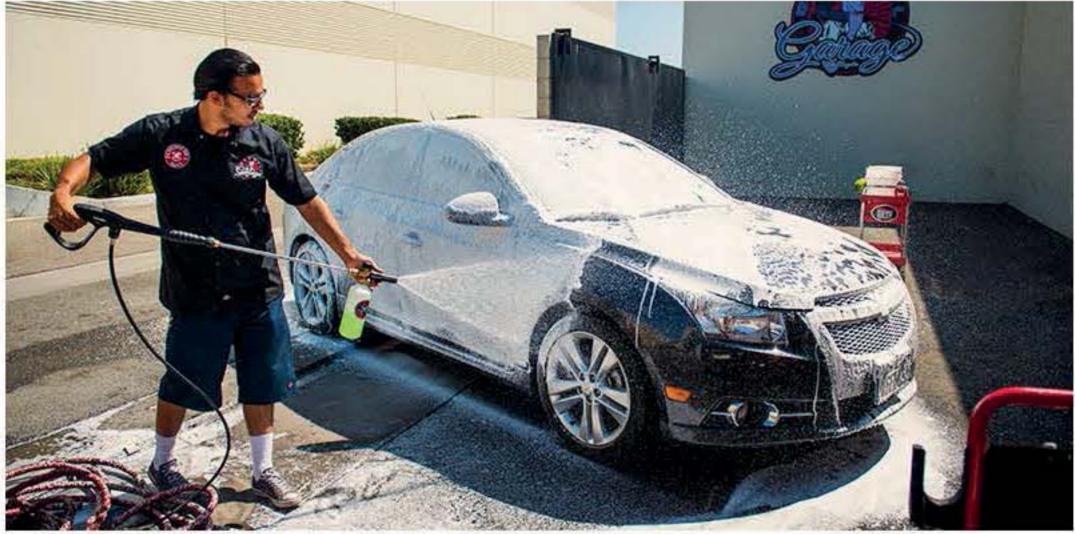

#### The Best Wash Results

Turn any mundane car wash into an exciting foam party! The TORQ Professional Foam Cannon Snow Foamer adds extra lubrication where it needs to be: directly on paintwork, dirt, and debris. The thicker the foam, the better it sticks to dirt, breaks it down, and slides off the car before even being touched with a wash mitt. Presaturating vehicles with thick wash foam during a wash drastically reduces the chances of installing swirls and scratches caused by improper washing. TORQ Professional Foam Cannon Snow Foamer will transform the way you wash your car forever.

# More Reasons To Love The TORQ Foam Cannon

The TORQ Professional Foam Cannon Snow Foamer is the perfect solution to wash any size vehicle using snow foam technology. The advanced air-injection system is efficient and safer for painted finishes. Combining the foam cannon with a pressure washer uses less water than a traditional garden hose and bucket wash. The TORQ Foam Cannon conserves water and helps prevent unnecessary wastewater runoff. Snow Foam Technology clings cleaning soap to vertical panels for the ultimate wash lubrication. The TORQ Foam Cannon can be used as a "touch-free' wash on dusty or lightly dirty vehicles. Fully adjustable vertical jet nozzle allows precision control to

create the perfect wash foam spread for any vehicle, large or small. Precision air-injector controller knob gives fine-tunable adjustment over the foam mixture thickness. Snow Foam Technology will transform the way you wash your car forever.