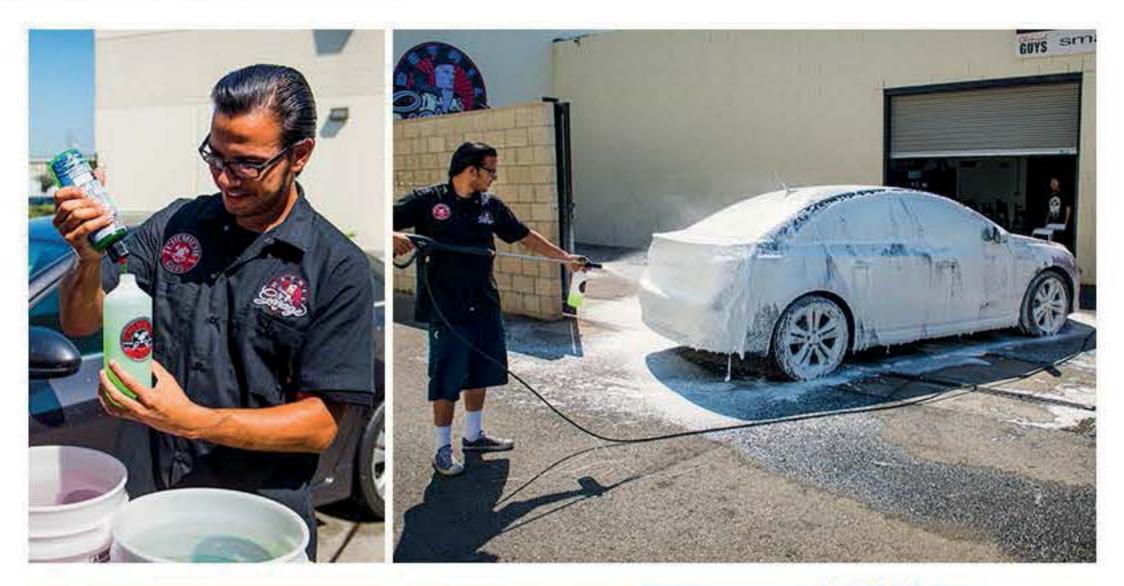

# How It Works

Professional detailers and hardcore enthusiasts wash dirt from cars as gently as possible. The wrong touch pushes dirt around and grinds ugly scratches and swirls into the shiny finish. The TORQ Professional Foam Cannon Snow Foamer adds a blanket of super-slick and slippery car wash suds to lubricate any abrasive dirt particles. Prepare the TORQ Foam Cannon by filling the soap solution tank with water, then add 1 - 3 ounces of your favorite Chemical Guys car wash soap. Gently rinse down the car with water to remove any loose debris and grime, then attach the TORQ Foam Cannon Snow Foamer and cover the car with soapy suds. Fine tune the soap mixture knob to the desired foam thickness, and adjust the front fan nozzle to the perfect spread to quickly cover any vehicle. The bubbly soap begins to break down and lift stuck-on dirt and grime from the surface of the vehicle, surrounding it in slick car wash soap lubricants. As the foam slides down, it gently pulls the dirt to the ground before the detailer even touches the surface with a wash mitt. Add the TORQ Professional Foam Cannon Snow Foamer to any two-bucket car wash, and drastically reduce the chances of installing any swirls or scratches during any car wash or full detail.

#### How To Use:

- Unscrew fluid tank from foam cannon unit.
- Fill fluid tank with water (for best results, use warm water.)
- Add 1-3 ounces of your favorite Chemical Guys car wash shampoo to the fluid tank.
- Attach fluid tank to foam cannon unit.
- Rinse car with water to remove loose debris and grime
- · Reattach bottle and attach TORQ Foam Cannon to pressure washer wand
- Cover car with thick car wash foam to lift and lubricate stuck-on dirt from the surface
- · If needed, Proceed with 2-bucket car wash method to gently remove any dirt without installing any swirls or scratches
- Rinse car clean, then dry with premium microfiber towels