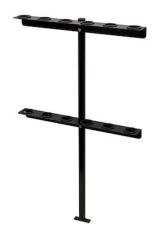

## **Vertical Hand Tool Rack for Open Landscape Trailers**

**Buyers Part Number: LT35** 

Buyers Products Vertical Hand Tool Rack mounts to open style trailers and holds up to six straight-handled tools to save space and stay organized.

- Versatile rack mounts on rail of open style trailers and can hold up to six straight-handle tools (not included).
- Rack includes rubber grommets which protect tools and handles while trailer is in motion.
- Black powder-coated steel resists rust and maintains strength season after season.