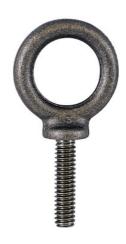

## Threaded Eye Bolt 1/4-20 Thread x 1 Inch Long

**Buyers Part Number: B56721** 

Buyers Products Threaded Eye Bolt can serve a multitude of functional uses as a tie down point for light to heavy duty applications.

## **Specifications**

| <b>Bolt Shaft Diameter</b> | .250"  | Bolt Shaft Length  | 1.000"  |
|----------------------------|--------|--------------------|---------|
| Eye Opening                | .750"  | Outer Eye Diameter | 0.813"  |
| Thread Stocked             | 1/4-20 | Ultimate Load      | 2500 lb |
| Working Load Limit         | 500 lb | Shipping Weight    | 0.05 lb |