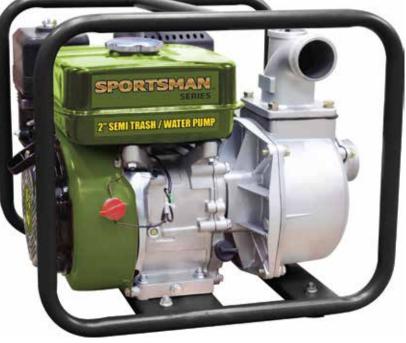

## 2 Inch Gasoline Semi-Trash/Water Transfer Pump

**EPA Approved** 

• OHV Recoil Start Gas Powered Engine. 2" Discharge Port.

2" Outlet - Pumps 9000 x 85% Gph x @ 0 Ft. Lift, or 3000 x 85% Gph @ 70 Ft. Lift.

91 Ft. Max Head Lift. Max Suction 26 Ft. Aluminum Die Cast Pump Housing .

Cast Iron Impeller. 1/2 Gallon Capacity Fuel Tank. 208CC

| Item No. | Case Wt. | Cubic Ft. | Case Qty. | Pallet Qty |
|----------|----------|-----------|-----------|------------|
| TWPUMP   | 62.0     | 3.15      | 1         | 18         |