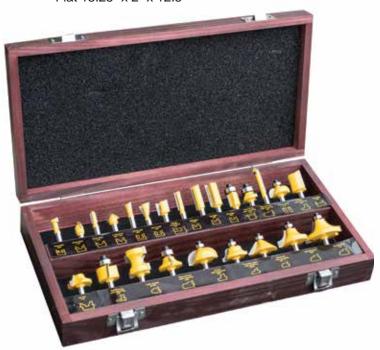

## 24 Piece **Router Bit Set**

## Assorted Bits For Slotting, Grooving, Rabbeting & Freehand Routing

Flat 13.25" x 2" x 12.5"

- 1" 45 Degree Chamfer
- Round Over with 1/2" Bearing
- Round Over with 3/8" Bearing
- Panel Pilot 1/4"
- Half Round 3/16"
- Cove with Bearing 3/8"

- 3/8" Straight
- 1/2" Straight
- 3/4" Straight
- 3/8 Dove Tail
- 1/2" Dove Tail

- 1/2" Trimming with Bearing
- Round Over with 1/8" Bearing
- Round Over with 1/4" Bearing
- 1/2" 90 Degree V Groove Rabbeting with Bearing 7/8"
  - Roman Ogee with Bearing 5/32"
  - Cove with Bearing 1/4"

- 3/8" Keyghole
- 1/2" Core Box
- 1/4" Straight
- 1/4" Core Box
- Ovolo 1/4"
- Hinge Mortising 1/2"

**Wood & Other Soft Materials** For DIY's and Hobbyists

13" x 2.5" x 7"

Package: Brown Wood Box inside White Carton