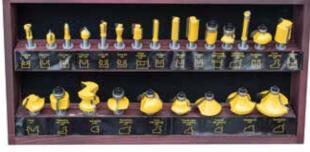

## Assorted Bits For Slotting, Grooving, Rabbeting & Freehand Routing

Flat 13.25" x 2" x 12.5"

- 1" 45 Degree Chamfer
- Round Over with 1/2" Bearing
- Round Over with 3/8" Bearing
- Panel Pilot 1/4"
- Half Round 3/16"
- Cove with Bearing 3/8"

- 3/8" Straight
- 1/2" Straight
- 3/4" Straight
- 3/8 Dove Tail
- 1/2" Dove Tail

- 1/2" Trimming with Bearing
- Round Over with 1/8" Bearing
- Round Over with 1/4" Bearing
- 1/2" 90 Degree V Groove Rabbeting with Bearing 7/8"
  - Roman Ogee with Bearing 5/32"
  - Cove with Bearing 1/4"

- 3/8" Keyghole
- 1/2" Core Box
- 1/4" Straight
- 1/4" Core Box
- Ovolo 1/4"
- Hinge Mortising 1/2"

**Wood & Other Soft Materials** For DIY's and Hobbyists

13" x 2.5" x 7"

Package: Brown Wood Box inside White Carton