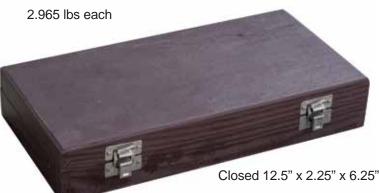

- 3/8" Keyghole
- 1/2" Core Box
- 1/4" Straight
- 1/4" Core Box
- Ovolo 1/4"
- Hinge Mortising 1/2"

**Wood & Other Soft Materials** For DIY's and Hobbyists

13" x 2.5" x 7"

Package: Brown Wood Box inside White Carton

Includes hex key to tighten router bits

| Item No. | Case Wt. Lbs. | Cubic Ft. | Case Qty. |  |
|----------|---------------|-----------|-----------|--|
| PS07499  | 29.65         | 1.57      | 10/1      |  |