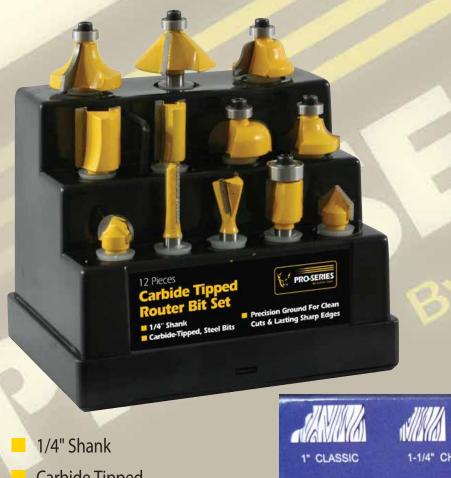

## 12 Piece Router Bit Set

For Home Restoration, Cabinet Building & Wood Working Projects

1" Classic Bit 1-1/4" Chamfer Bit 1-1/16" Roundover Bit 7/8" Roundover Bit 3⁄4" Cove Bit 3⁄4" Cove Bit 1⁄2" Double Flute Straight Bit 5/8" Hinge Mortising Bit 1⁄2" "V" Grove Bit 1⁄2" Flush Trim Bit 1⁄2" Dovetail Bit 1⁄2" Shear Double Flute Straight Bit 1⁄2" Radius Bit

Carbide Tipped
Steel Bits
Precision Ground For Clean Cuts & Lasting Sharp Edges

Package: C.L.

I\* CLASSIC

J\* CLASSIC
</tr

 Item No.
 Case Wt. Lbs.
 Cubic Ft.
 Case Qty.

 PS07426
 34.0
 1.91
 25

Learn more about other drilling & milling bits by Buffalo Corporation on our website.