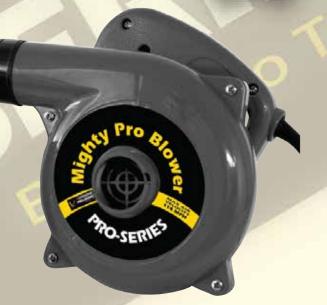

## Electric Mighty Pro Blower

## PRO-SERIES By Buffalo Tools

## Strong Enough For Small, Lightweight Leaf And Yard Debris

Great For Removing Leaves From Gutters, Too!

- 110V / 60Hz
- 500 Watts / 4.5 AMPS
- 13,000 RPM
- 85 dBA
- 6 Ft Cord
- Air Volume: 81 CFM (cubic feet per minute)

Great Tool For Clearing Yard Waste From Lawn, Patio And Deck

Eliminates Using A Broom Or Rake When Clearing Leaves And Debris

Lightweight, Easily Maneuvers Around Plantings. Weighs 3 Lbs!

Just Attach The Nozzle, Plug In, & Press Trigger