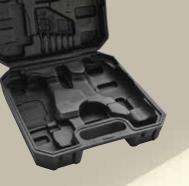

## Package: Blow Mold Carry Case

| Item No. | Case Wt. | Cubic Ft. | Case Qty. |  |
|----------|----------|-----------|-----------|--|
| PS07215  | 36.0     | 1.73      | 6/1       |  |

Battery harges In