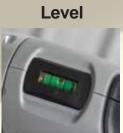

## 18 Volt Cordless Drill

For Home Improvement And Maintenance Projects, For Drywall Or Hardwood

- 550 RPM
- 3/8" Keyless Chuck
- Forward/Reverse
- 16 Torque Settings
- 18V NiCd Battery
- UL Charging Dock
- Power Supply Adaptor
- 6 Drill Bits
- 6 Screwdriver Bits
- Integrated LED Light turns on when trigger is pressed
- Built-in liquid-filled level
- 0.4 Ah