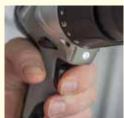

Adjustable Clutch Helps Prevent Stripping, Great For Driving & Drilling

LED Light