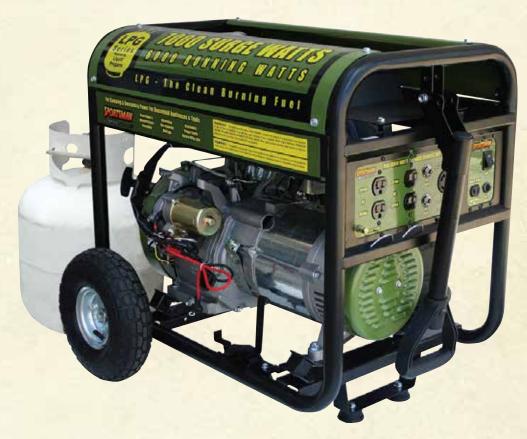

## 7000 Surge Watts

## SPORTSMAN

SERIES BY BUFFALO TOOLS

## Portable Cenerator

## **6000 Running Watts**

CLEAN BURNING FUEL WITH LONG SHELF LIFE SAFE STORAGE WITH LESS TOXIC FUMES

7000W Peak / 6000W Rated 13 HP OHV engine

Runs 8 hours @50% load on 20 lbs of fuel Operating noise <80dB Four AC 120V outlets One AC 240V twist lock outlet
One 12V DC
Includes mobility kit
Propane fuel hose / regulator included
Electric Start
Battery Not Included
EPA - Approved
Displacement 389cc

Propane Tank Not Included

| Item No.  | Case Wt. | Cubic Ft. | Case Qty. | Pallet |
|-----------|----------|-----------|-----------|--------|
| GEN7000LP | 171.6    | 9.12      | 1         | 6      |