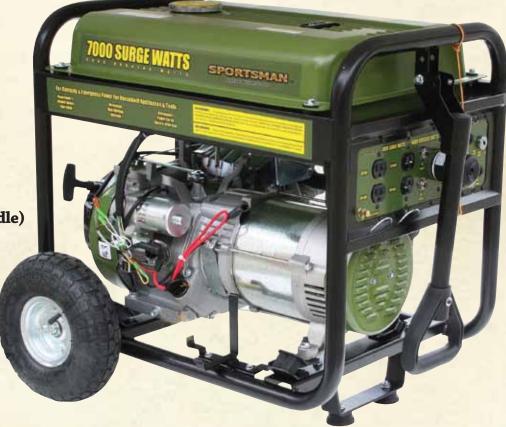

## 7,000 Surge Watts

## Cenerator

6,000 Running Watts

Great For Camping, Recreational Activities, or Power Failure

## Electric Start

Requires Battery (Not Included)

For Hunters & Campers Running Radios, Small Stoves, Grills, & Small Appliances

**Includes Portability Kit** 

(2 - 10 Inch Wheels & Handle)

4-Stroke OHV Engine,

4-120V Outlets

1-240V Outlets

1-12V DC Outlet

**Run Time Up To** 

12 Hours @ 50% Load

**EPA Approved** 

2 - 10 Inch Wheels & Handle

| Item No. | Case Wt. | Cubic Ft. | Case Qty | Pallet Qty |
|----------|----------|-----------|----------|------------|
| GEN7000  | 171.6    | 9.12      | 1        | 6          |