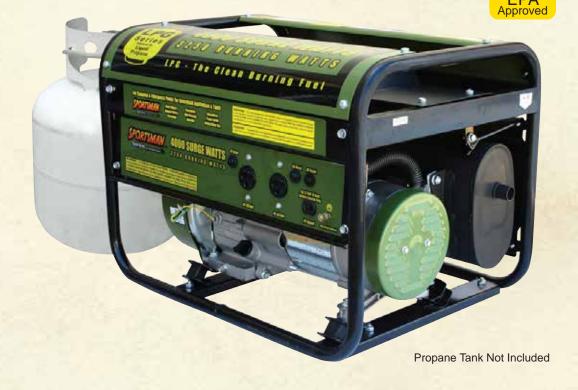

## 4,000 Surge Watts

## Propane Cenerator

3,250 Running Watts

Great For Camping, Recreational Activities, or Power Failure

CLEAN BURNING FUEL WITH LONG SHELF LIFE

SAFE STORAGE WITH LESS TOXIC FUMES

4000W Peak / 3250W
Rated
7 HP OHV engine
Automatic fuel shut-off
safety valve
Runs 10 hours @50% load

Operating noise <68dB Two AC 120V outlets One 12V DC Propane fuel hose / regulator included EPA - Approved orders from SF factory: RPM idle:3720-3800, max load:3540-3600, continuous load:3540-3660 rpm.