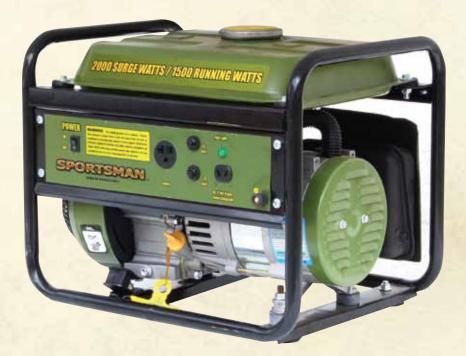

## 2000 Surge Watts1500 Running WattsPortable Generator

Greats For Camping, Recreational Activities, or Power Failure

Ideal Size For Hunters And Campers Running Portable TV's, Radios, Small Stoves, Grills, and Small Appliances

## **Specifications:**

Generator Type: 2000 Watt Frequency: 120V/60Hz Max Rated Power: 2000 Watt Continuous Rated Power: 1500 Watt Engine Displacement: 87cc Engine Horsepower: 2.8 HP Fuel Type: Unleaded Gasoline Fuel Tank Capacity: 1.8 Gallons

## **Features**

4-Stroke OHV Engine Recoil Start Circuit Protection 1-120 Volt AC Outlet 1-12 Volt DC Outlet Engine Run Time: 11 Hours@50%Load