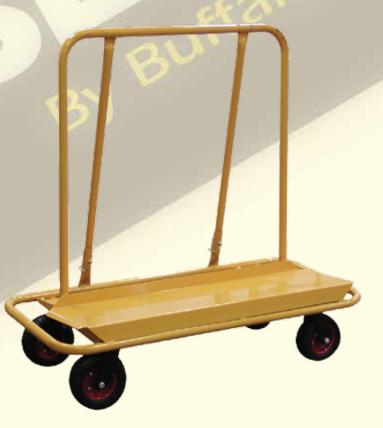

## 43"x 12" Drywall Cart

- 3,000 Lb. Load Capacity
- Rolls on Four 8" Casters For Easy Maneuverability (all 4 swivel, but two are locking)
- Durable Powder Coat Paint Finish
- Great For Remodeling Jobs That Require Hauling Assorted Materials & Tools.
- Transports Paneling, Drywall or Plywood.
- Assembled Size: 49-3/4" L x 22-1/2" W x 47" H
- Wrap-Around Tube Frame
- Bumper For Extra Strength And Durability.
- Two Swivel Casters Lock For Security.