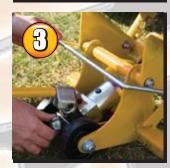

- 1. Drive Your Riding Lawn Mower Or Tractor Onto The Tilt Frame, & Use The Included
  Hydraulic Jack To Raise The Lawn Mower Up To A 45° Angle
- 2. Set The Safety Lip & Place The Brace For Added Stability & Support.
- 3. The Hydraulic Lift Lowers The Tractor Back To Ground Level With Control & Ease.