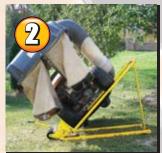

Compact Storage

Makes Changing The Blades On Your Lawn
Mower & Other Undercarriage Maintenance Easy!
Folds To Only 10 Inches High, So It Is Easy To Store.

Perfect For Home Or The Farm.

Includes A Steel Brace
& Separate Brake Lever For Safety!