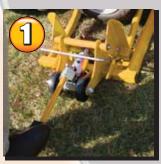

- 1. Drive Your Riding Lawn Mower Or Tractor Onto The Tilt Frame, & Use The Included
  Hydraulic Jack To Raise The Lawn Mower Up To A 45° Angle
- 2. Set The Safety Lip & Place The Brace For Added Stability & Support.
- 3. The Hydraulic Lift Lowers The Tractor Back To Ground Level With Control & Ease.