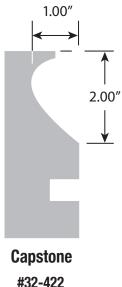

## **Concrete Countertop Forms**

Countertop Forms make it easy to install popular concrete counters, as found in many contemporary kitchens, baths, and commercial sites such as restaurants and bars. These short 2" thick profiles are the ideal height for most applications and can be shaped or mitered to any angle.

- Easily create detailed countertops
- > 2" thick profiles are perfect height for most applications
- Easy to cut
- Sold in boxes of 32 feet (8 pieces, each 4 foot long)
- Each box includes 25 tie wires; 25 wood screws; 1 roll of bending tape and 1 foam profile edging tool