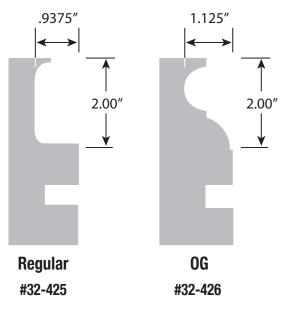

## **Concrete Countertop Forms**

Countertop Forms make it easy to install popular concrete counters, as found in many contemporary kitchens, baths, and commercial sites such as restaurants and bars. These short 2" thick profiles are the ideal height for most applications and can be shaped or mitered to any angle.

- Easily create detailed countertops
- > 2" thick profiles are perfect height for most applications
- Easy to cut
- Sold in boxes of 32 feet (8 pieces, each 4 foot long)
- Each box includes 25 tie wires; 25 wood screws; 1 roll of bending tape and 1 foam profile edging tool