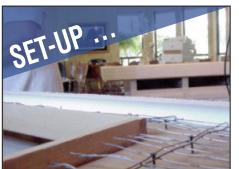

## **Concrete Countertop Forms**

Countertop Forms make it easy to install popular concrete counters, as found in many contemporary kitchens, baths, and commercial sites such as restaurants and bars. These short 2" thick profiles are the ideal height for most applications and can be shaped or mitered to any angle.

- Easily create detailed countertops
- > 2" thick profiles are perfect height for most applications
- Easy to cut
- Sold in boxes of 32 feet (8 pieces, each 4 foot long)
- Each box includes 25 tie wires; 25 wood screws; 1 roll of bending tape and 1 foam profile edging tool