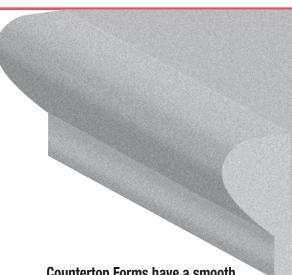

## **Concrete Countertop Forms**

Countertop Forms make it easy to install popular concrete counters, as found in many contemporary kitchens, baths, and commercial sites such as restaurants and bars. These short 2" thick profiles are the ideal height for most applications and can be shaped or mitered to any angle.

Countertop Forms have a smooth even, texture allowing them to be stripped early while there is ample time for finishing.