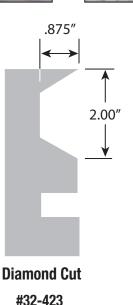

## **Concrete Countertop Forms**

Countertop Forms make it easy to install popular concrete counters, as found in many contemporary kitchens, baths, and commercial sites such as restaurants and bars. These short 2" thick profiles are the ideal height for most applications and can be shaped or mitered to any angle.

- Easily create detailed countertops
- > 2" thick profiles are perfect height for most applications
- Easy to cut
- Sold in boxes of 32 feet (8 pieces, each 4 foot long)
- Each box includes 25 tie wires; 25 wood screws; 1 roll of bending tape and 1 foam profile edging tool