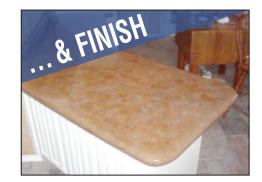

## **Concrete Countertop Forms**

Countertop Forms make it easy to install popular concrete counters, as found in many contemporary kitchens, baths, and commercial sites such as restaurants and bars. These short 2" thick profiles are the ideal height for most applications and can be shaped or mitered to any angle.

Countertop Forms have a smooth even, texture allowing them to be stripped early while there is ample time for finishing.