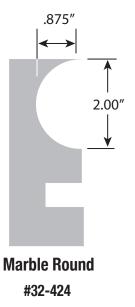

## **Concrete Countertop Forms**

Countertop Forms make it easy to install popular concrete counters, as found in many contemporary kitchens, baths, and commercial sites such as restaurants and bars. These short 2" thick profiles are the ideal height for most applications and can be shaped or mitered to any angle.

- Easily create detailed countertops
- > 2" thick profiles are perfect height for most applications
- Easy to cut
- Sold in boxes of 32 feet (8 pieces, each 4 foot long)
- Each box includes 25 tie wires; 25 wood screws; 1 roll of bending tape and 1 foam profile edging tool