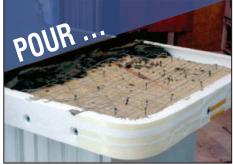

## **Concrete Countertop Forms**

Countertop Forms make it easy to install popular concrete counters, as found in many contemporary kitchens, baths, and commercial sites such as restaurants and bars. These short 2" thick profiles are the ideal height for most applications and can be shaped or mitered to any angle.

- Easily create detailed countertops
- > 2" thick profiles are perfect height for most applications
- Easy to cut
- Sold in boxes of 32 feet (8 pieces, each 4 foot long)
- Each box includes 25 tie wires; 25 wood screws; 1 roll of bending tape and 1 foam profile edging tool