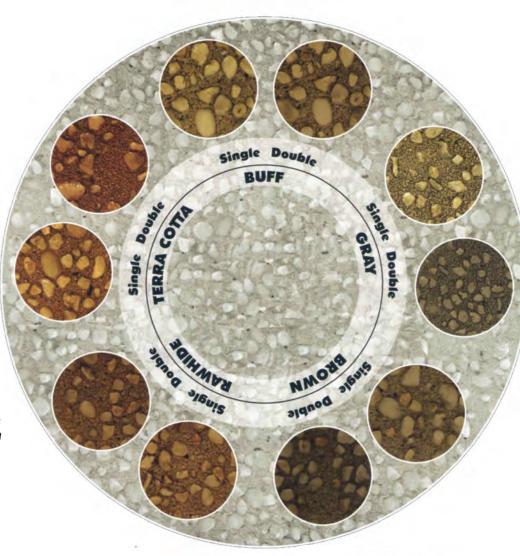

## **Boss Tone™ Translucent Tint**

Add color without hiding the underlying concrete. Five colors available in 1 quart cans.

#32-951 Buff #32-952 Rawhide #32-953 Terra Cotta #32-954 Brown #32-955 Grey

NOTE: Colors chips show approximate results. Variations should be expected. A test area should be completed first.

To achieve a darker shade of the same color, mix 2 quarts per 5 gallons

Applications: Broom finish, smooth troweled, decorative (stamp, stencil or exposed)