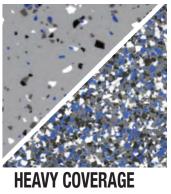

## LIGHT COVERAGE

#### **Application:**

Final appearance is determined by the density of the application and the base color. As a general rule, 1lb. will provide light cover on 200 sq. ft. and full cover on 10 sq. ft.