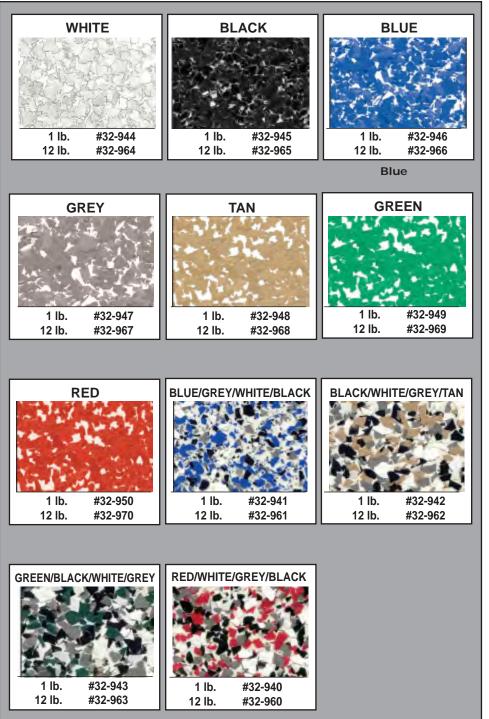

# **Available Colors:**

# Paint Chips for Epoxy Flooring

Use paint chips with Bon's Epoxy Floor System to create an attractive, seamless chemical resistant and extremely durable surface. Solid colors can be used alone or can be mixed to meet design specifics.

Color chips show approximate results. Variations should be expected.