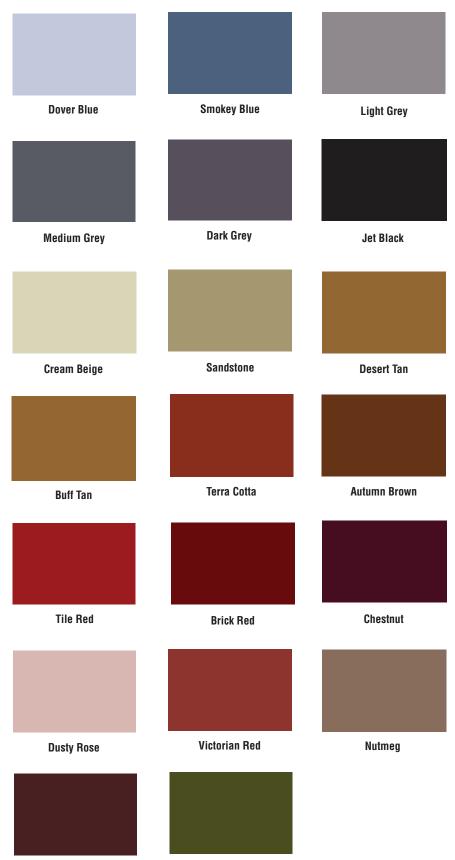

Coverage rates vary by color and use. Generally 60 lbs. per 100 sq. ft. is used. Lighter colors may require as much as 100 lbs. per 100 sq. ft.

Color chips represented here show approximate results.

Variations should be expected due to jobsite conditions and finishing techniques. A test pour should always be performed.

Slate Green

## With BonWay Decorative Concrete Products, the possibilities are endless!

Walnut

BonWay<sup>™</sup> products from Bon Tool Co. are manufactured to strict tolerances. All products are quality controlled for consislency. Please note that Bon Tool Co. or the BonWay<sup>™</sup> division cannot be held responsible for finished appearance, product application or performance. Bon Tool Co.'s sole responsibility is, at its discretion, to replace or refund the purchase price for any materials found to be defective.