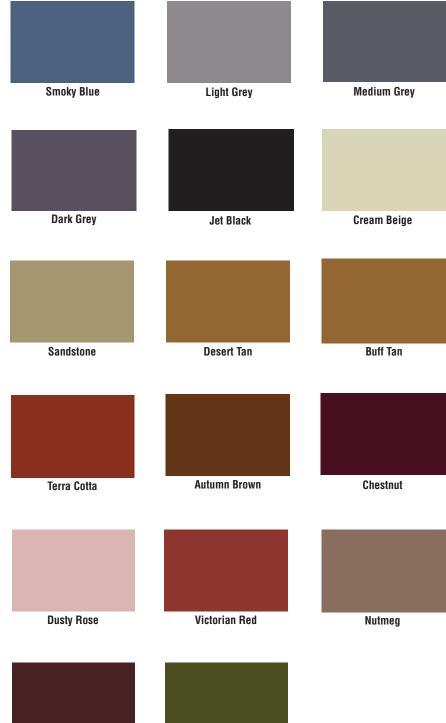

## **Coverage Rate:**

3-1/2 lbs. per 100 sq. ft. A 5 gallon container covers 800 to 1000 sq. ft.

Color chips represented here show approximate results.

Variations should be expected due to jobsite conditions and finishing techniques. A test pour should always be performed.

Slate Green

## With BonWay Decorative Concrete Products, the possibilities are endless!

Walnut

BonWay™ products from Bon Tool Co. are manufactured to strict tolerances. All products are quality controlled for consislency.