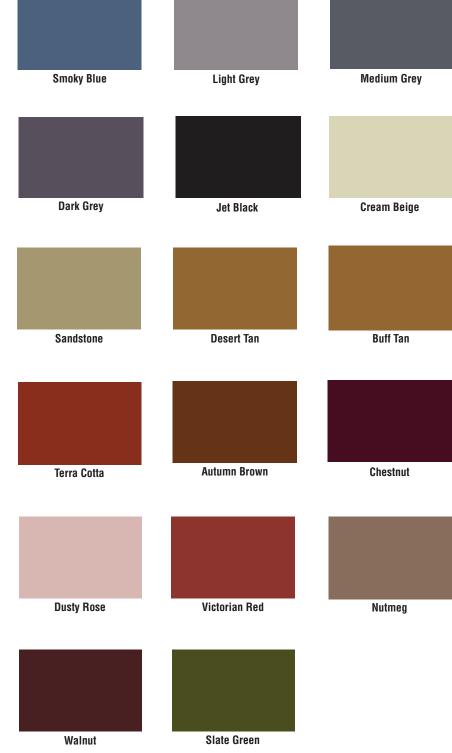

## **Coverage Rate:**

3-1/2 lbs. per 100 sq. ft. A 5 gallon container covers 800 to 1000 sq. ft.

Color chips represented here show approximate results.

Variations should be expected due to jobsite conditions and finishing techniques. A test pour should always be performed.