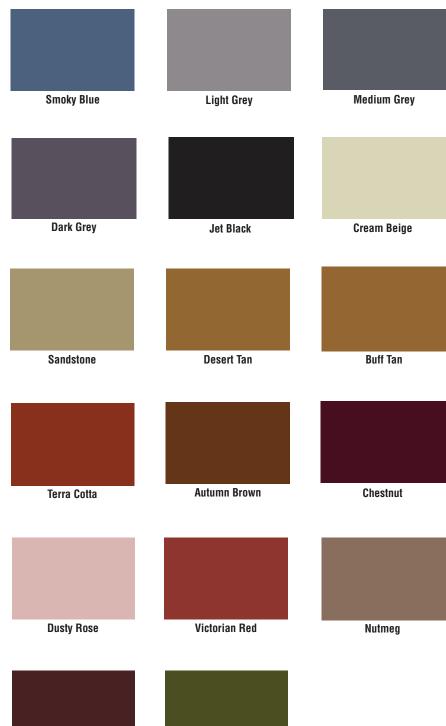

## **Coverage Rate:**

3-1/2 lbs. per 100 sq. ft. A 5 gallon container covers 800 to 1000 sq. ft.

Color chips represented here show approximate results.

Variations should be expected due to jobsite conditions and finishing techniques. A test pour should always be performed.

Slate Green

## With BonWay Decorative Concrete Products, the possibilities are endless!

Walnut

BonWay™ products from Bon Tool Co. are manufactured to strict tolerances. All products are quality controlled for consislency.