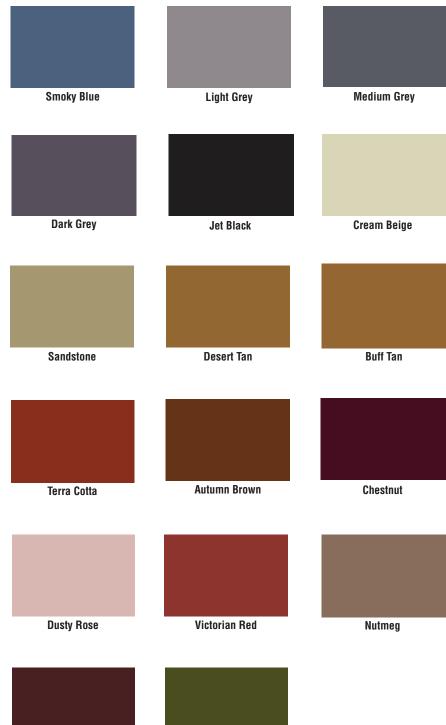

## **Coverage Rate:**

3-1/2 lbs. per 100 sq. ft. A 5 gallon container covers 800 to 1000 sq. ft.

Color chips represented here show approximate results.

Variations should be expected due to jobsite conditions and finishing techniques. A test pour should always be performed.

Slate Green

## With BonWay Decorative Concrete Products, the possibilities are endless!

Walnut

BonWay™ products from Bon Tool Co. are manufactured to strict tolerances. All products are quality controlled for consislency.