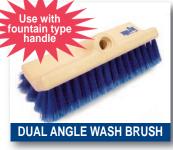

## **SPECIFICATIONS:**

| Wash Applicator Brush<br>#84-954 8"<br>#84-955 20"                     | Ready-Mix: Cleaning and scrubbing chute and fender Decorative Concrete: Small area and hand applications                          |
|------------------------------------------------------------------------|-----------------------------------------------------------------------------------------------------------------------------------|
| Dual Angle Wash Brush<br>#84-956 10"                                   | Ready-Mix: Angled areas between drum wash truck and frame Decorative Concrete: Angled applications such as walls                  |
| Truck Wash Brush<br>#84-957 8"<br>#84-958 9"<br>#84-959 10"            | Ready-Mix: Truck cleaning Decorative Concrete: General concrete finish                                                            |
| Truck Wash & Concrete Finish Brush #84-960 14" #84-961 18" #84-962 24" | Ready-Mix: General truck cleaning, cab and drum cleaning Decorative Concrete: Large area applications and general concrete finish |
| Wash Applicator Brush<br>#84-963 4"                                    | Ready-Mix: Cleaning wheels and applying tire treatment Decorative Concrete: Faux finish                                           |