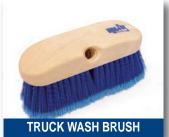

## **SPECIFICATIONS:**

| Wash Applicator Brush<br>#84-954 8"<br>#84-955 20"                     | Ready-Mix: Cleaning and scrubbing chute and fender Decorative Concrete: Small area and hand applications                          |
|------------------------------------------------------------------------|-----------------------------------------------------------------------------------------------------------------------------------|
| Dual Angle Wash Brush<br>#84-956 10"                                   | Ready-Mix: Angled areas between drum wash truck and frame Decorative Concrete: Angled applications such as walls                  |
| Truck Wash Brush<br>#84-957 8"<br>#84-958 9"<br>#84-959 10"            | Ready-Mix: Truck cleaning Decorative Concrete: General concrete finish                                                            |
| Truck Wash & Concrete Finish Brush #84-960 14" #84-961 18" #84-962 24" | Ready-Mix: General truck cleaning, cab and drum cleaning Decorative Concrete: Large area applications and general concrete finish |
| Wash Applicator Brush<br>#84-963 4"                                    | Ready-Mix: Cleaning wheels and applying tire treatment Decorative Concrete: Faux finish                                           |