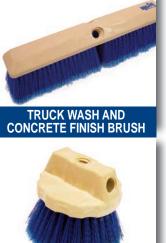

## **SPECIFICATIONS:**

| Wash Applicator Brush<br>#84-954 8"<br>#84-955 20"                     | Ready-Mix: Cleaning and scrubbing chute and fender Decorative Concrete: Small area and hand applications                          |
|------------------------------------------------------------------------|-----------------------------------------------------------------------------------------------------------------------------------|
| Dual Angle Wash Brush<br>#84-956 10"                                   | Ready-Mix: Angled areas between drum wash truck and frame Decorative Concrete: Angled applications such as walls                  |
| Truck Wash Brush<br>#84-957 8"<br>#84-958 9"<br>#84-959 10"            | Ready-Mix: Truck cleaning Decorative Concrete: General concrete finish                                                            |
| Truck Wash & Concrete Finish Brush #84-960 14" #84-961 18" #84-962 24" | Ready-Mix: General truck cleaning, cab and drum cleaning Decorative Concrete: Large area applications and general concrete finish |
| Wash Applicator Brush<br>#84-963 4"                                    | Ready-Mix: Cleaning wheels and applying tire treatment Decorative Concrete: Faux finish                                           |