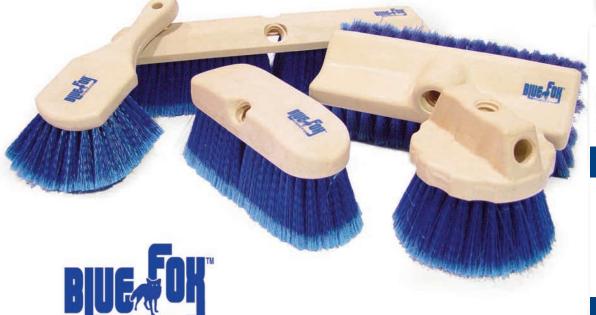

## **Blue Fox™ Professional Brushes**

Bon's Blue Fox<sup>TM</sup> Pro Brushes are specifically designed for professionals of the Decorative Concrete and Ready-Mix industries. The split end, polystyrene fibers are densely packed into the structural plastic block to hold more liquid. Acid resistant and long lasting, these brushes are ideal for acid stain applications and ready-mix truck washing. Blue Fox<sup>TM</sup> Pro Brushes from Bon<sup>®</sup>, are setting the standard in the industry.