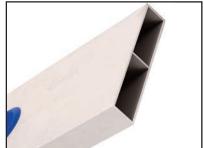

## **Screed Level**

Bon's Screed Level is a 2 in 1 tool which enables you to level your screed rails and screed your sand with one easy to use tool. Thick walls stand up to constant scratching caused in screeding rough materials. Made from extruded aluminum with a reinforcing rib. High profile weight and "H" style reinforcement for durablilty.

- Extruded aluminum with reinforcing rib
- ➤ Dual handle grips
- ► Level and plumb vials for sand screeding and post installation
- Capped ends
- ➤ Available in lengths from 4' to 10'

| PART #        | DETAIL |  |
|---------------|--------|--|
| <i>82-770</i> | 4'     |  |
| <i>82-771</i> | 6'     |  |
| <i>82-772</i> | 8'     |  |
| <i>82-773</i> | 10'    |  |

Hi-Vis val

Dual handle grips and capped ends

"H" style reinforcement for durability