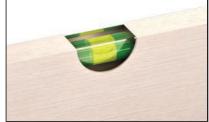

- Extruded aluminum with reinforcing rib
- ➤ Dual handle grips
- ► Level and plumb vials for sand screeding and post installation
- Capped ends
- ➤ Available in lengths from 4' to 10'

| PART #        | DETAIL |  |
|---------------|--------|--|
| <i>82-770</i> | 4'     |  |
| <i>82-771</i> | 6'     |  |
| <i>82-772</i> | 8'     |  |
| <i>82-773</i> | 10'    |  |

Hi-Vis val

Dual handle grips and capped ends

"H" style reinforcement for durability