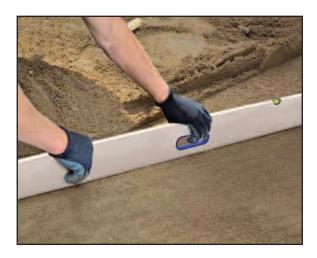

## **Screed Level**

Bon's Screed Level is a 2 in 1 tool which enables you to level your screed rails and screed your sand with one easy to use tool. Thick walls stand up to constant scratching caused in screeding rough materials. Made from extruded aluminum with a reinforcing rib. High profile weight and "H" style reinforcement for durablilty.