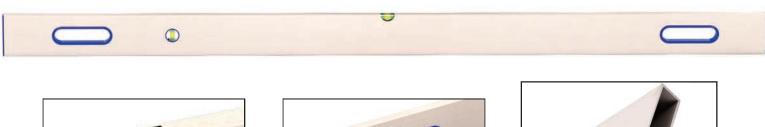

- Extruded aluminum with reinforcing rib
- ➤ Dual handle grips
- ► Level and plumb vials for sand screeding and post installation
- Capped ends
- ➤ Available in lengths from 4' to 10'

| PART #        | DETAIL |  |
|---------------|--------|--|
| <i>82-770</i> | 4'     |  |
| <i>82-771</i> | 6'     |  |
| <i>82-772</i> | 8'     |  |
| <i>82-773</i> | 10'    |  |

Hi-Vis val

Dual handle grips and capped ends

"H" style reinforcement for durability