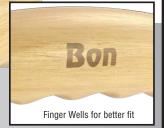

## WOOD WAVE™ HANDLE

- ► Bon's Wave™ Handle beats the competition!
- Unique arched back
- The Wave™ delivers better fit, more control and ultimate comfort!
- Available on select Bon® groovers and edgers
- ▶ Patent #D775508
- ▶ Bon Part #51-137