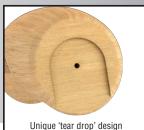

## WOOD WAVE™ HANDLE

- ► Bon's Wave™ Handle beats the competition!
- Unique arched back
- The Wave™ delivers better fit, more control and ultimate comfort!
- Available on select Bon® groovers and edgers
- ▶ Patent #D775508
- ▶ Bon Part #51-137

|                                       | Bon  | 0                |                  |
|---------------------------------------|------|------------------|------------------|
|                                       | Bon® | The<br>Other Guy | The<br>Other Guy |
| Arched grip/Tear drop design          | ✓    |                  |                  |
| Hand formed profile with finger wells | ✓    |                  |                  |
| Perfect Pitch™ design                 | ✓    |                  |                  |
| Patented design                       | ✓    |                  |                  |