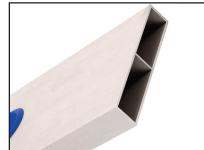

## **Screed Level**

Bon's Screed Level is a 2 in 1 tool which enables you to level your screed rails and screed your sand with one easy to use tool. Thick walls stand up to constant scratching caused in screeding rough materials. Made from extruded aluminum with a reinforcing rib. High profile weight and "H" style reinforcement for durablilty.

- Extruded aluminum with reinforcing rib
- ➤ Dual handle grips
- ► Level and plumb vials for sand screeding and post installation
- ➤ Capped ends
- ➤ Available in lengths from 4' to 10'

| PART #        | DETAIL |  |
|---------------|--------|--|
| <i>82-770</i> | 4'     |  |
| <i>82-771</i> | 6'     |  |
| <i>82-772</i> | 8'     |  |
| <i>82-773</i> | 10'    |  |

Hi-Vis val

Dual handle grips and capped ends

"H" style reinforcement for durability