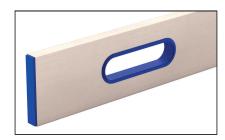

- Extruded aluminum with reinforcing rib
- ➤ Dual handle grips
- ► Level and plumb vials for sand screeding and post installation
- ➤ Capped ends
- ➤ Available in lengths from 4' to 10'

| PART #        | DETAIL |  |
|---------------|--------|--|
| <i>82-770</i> | 4'     |  |
| <i>82-771</i> | 6'     |  |
| <i>82-772</i> | 8'     |  |
| <i>82-773</i> | 10'    |  |

Hi-Vis val

Dual handle grips and capped ends

"H" style reinforcement for durability