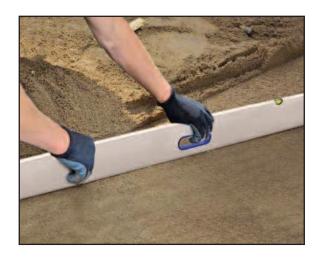

## **Screed Level**

Bon's Screed Level is a 2 in 1 tool which enables you to level your screed rails and screed your sand with one easy to use tool. Thick walls stand up to constant scratching caused in screeding rough materials. Made from extruded aluminum with a reinforcing rib. High profile weight and "H" style reinforcement for durablilty.

- Extruded aluminum with reinforcing rib
- ➤ Dual handle grips
- ► Level and plumb vials for sand screeding and post installation
- ➤ Capped ends
- ➤ Available in lengths from 4' to 10'

| PART #        | DETAIL |  |
|---------------|--------|--|
| <i>82-770</i> | 4'     |  |
| <i>82-771</i> | 6'     |  |
| <i>82-772</i> | 8'     |  |
| <i>82-773</i> | 10'    |  |