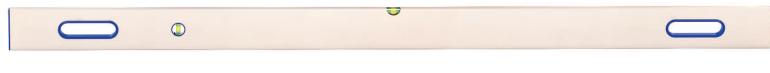

- Extruded aluminum with reinforcing rib
- ➤ Dual handle grips
- ► Level and plumb vials for sand screeding and post installation
- ➤ Capped ends
- ➤ Available in lengths from 4' to 10'

| PART #        | DETAIL |  |
|---------------|--------|--|
| <i>82-770</i> | 4'     |  |
| <i>82-771</i> | 6'     |  |
| <i>82-772</i> | 8'     |  |
| <i>82-773</i> | 10'    |  |

Hi-Vis val

Dual handle grips and capped ends

"H" style reinforcement for durability