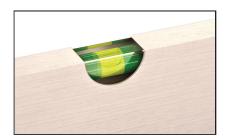

- Extruded aluminum with reinforcing rib
- ➤ Dual handle grips
- ► Level and plumb vials for sand screeding and post installation
- ➤ Capped ends
- ➤ Available in lengths from 4' to 10'

| PART #        | DETAIL |  |
|---------------|--------|--|
| <i>82-770</i> | 4'     |  |
| <i>82-771</i> | 6'     |  |
| <i>82-772</i> | 8'     |  |
| <i>82-773</i> | 10'    |  |

Hi-Vis val

Dual handle grips and capped ends

"H" style reinforcement for durability